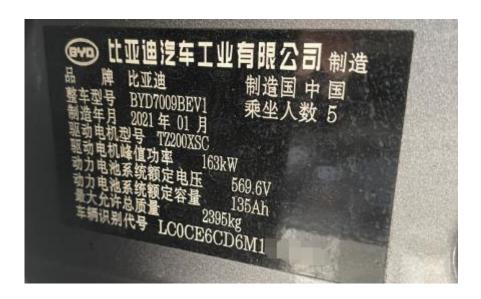

**Tested model:** BYD Han (2022), VIN: LC0CE6CD6M1\*\*\*\*\*\* (see the following figure)