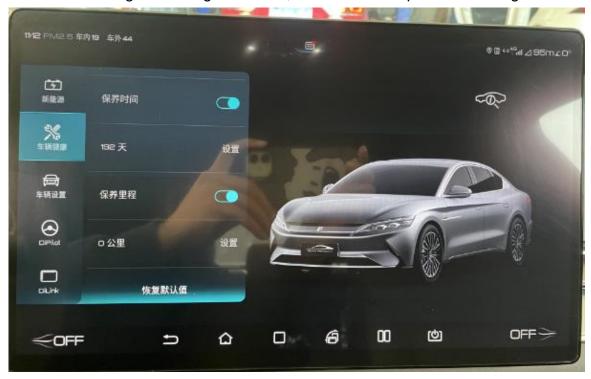

Figure 9

Figure 10

10. In the main interface of the vehicle central control screen, click the vehicle icon in the lower left corner. (See the following figure.)

Figure 11

11. Click [Vehicle Health], where you can set the service mileage and service time. After selecting the mileage and time, click OK to complete the settings.