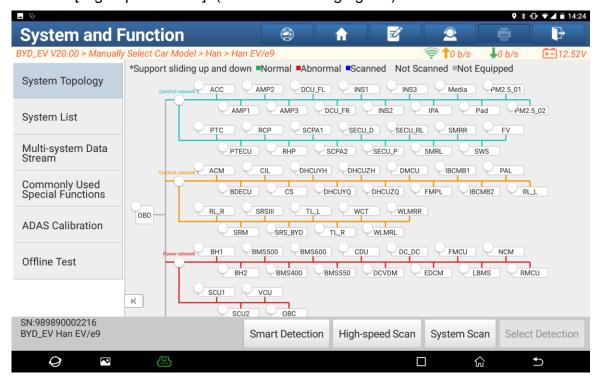

Figure 3

4. Choose [Manually Select Car Model]. (See the following figure.)

Figure 4

5. Choose [Han]. (See the following figure.)

Figure 5

6. Choose [Han EV/e9]. (See the following figure.)

Figure 6

7. Click [High-speed Scan]. (See the following figure.)