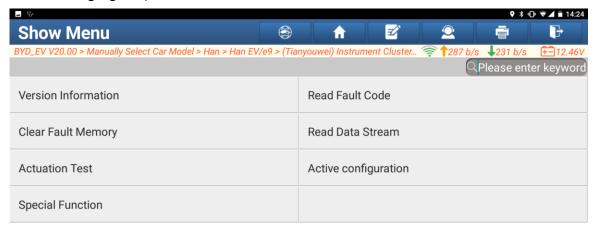

Figure 7

8. Access the instrument cluster system and choose [Special Function]. (See the following figure.)

Figure 8

9. Click [Service lamp reset manual operation] and operate as prompted. (See the following figure.)