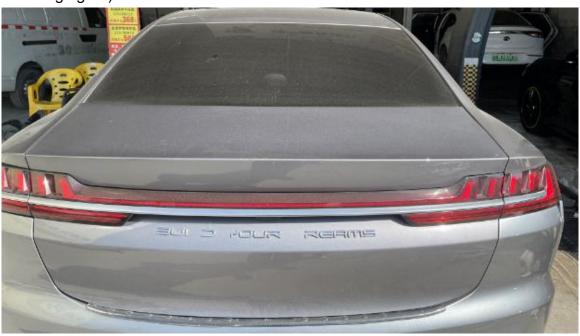

## BYD Han EV/e9 Pure Electric Edition Service Lamp Reset

**Function description:** BYD Han EV/e9 pure electric edition service lamp reset

**Supported products:** Launch X-431 new energy comprehensive diagnostic equipment

**Tested model:** BYD Han (2022), VIN: LC0CE6CD6M1\*\*\*\*\*\* (see the following figure)





## **Procedure:**

1. On a Launch X-431 new energy diagnostic device, choose [New Energy Diagnose]. (See the following figure.)



Figure 1

2. Choose [Vehicle Diagnosis]. (See the following figure.)



Figure 2

3. Search and choose the new energy vehicle series menu [BYD\_EV]. (See the following figure.)



Figure 3

4. Choose [Manually Select Car Model]. (See the following figure.)





Figure 4

5. Choose [Han]. (See the following figure.)



Figure 5

6. Choose [Han EV/e9]. (See the following figure.)





Figure 6

7. Click [High-speed Scan]. (See the following figure.)



Figure 7

8. Access the instrument cluster system and choose [Special Function]. (See the following figure.)





Figure 8

9. Click [Service lamp reset manual operation] and operate as prompted. (See the follo