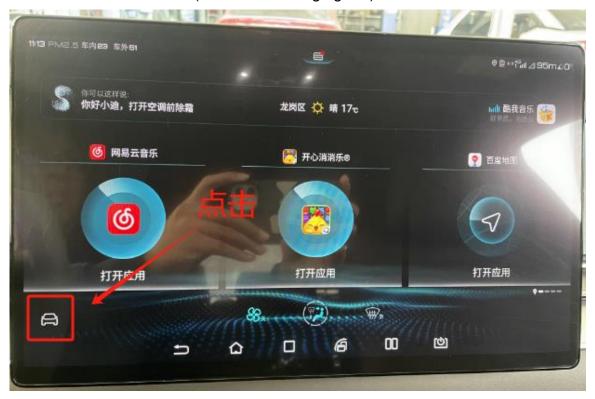

Figure 9

Figure 10

10. In the main interface of the vehicle central control screen, click the vehicle icon in the lower left corner. (See the following figure.)

Figure 11

11. Click [Vehicle Health], where you can set the service mileage and service time. After selecting the mileage and time, click OK to complete the settings.