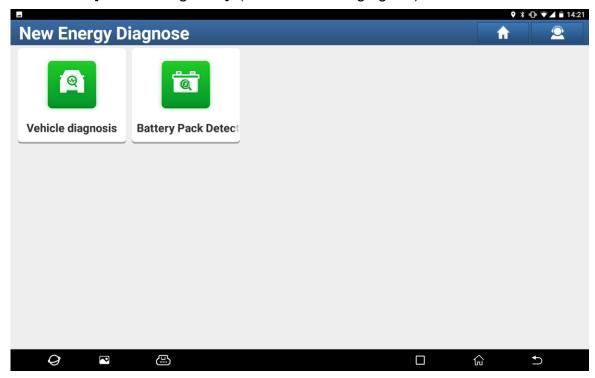

## **Procedure:**

1. On a Launch X-431 new energy diagnostic device, choose [New Energy Diagnose]. (See the following figure.)

Figure 1

2. Choose [Vehicle Diagnosis]. (See the following figure.)

Figure 2

3. Search and choose the new energy vehicle series menu [BYD\_EV]. (See the following figure.)