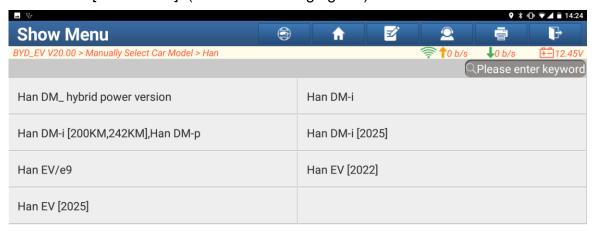

Figure 3

4. Choose [Manually Select Car Model]. (See the following figure.)

Figure 4

5. Choose [Han]. (See the following figure.)

Figure 5

6. Choose [Han EV/e9]. (See the following figure.)

Figure 6

7. Click [High-speed Scan]. (See the following figure.)