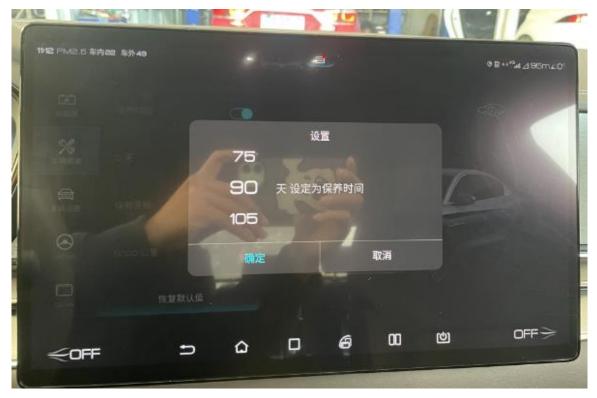

Figure 9

Figure 10

10. In the main interface of the vehicle central control screen, click the vehicle icon in the lower left corner. (See the following figure.)

Figure 11

11. Click [Vehicle Health], where you can set the service mileage and service time. After selecting the mileage and time, click OK to complete the settings.