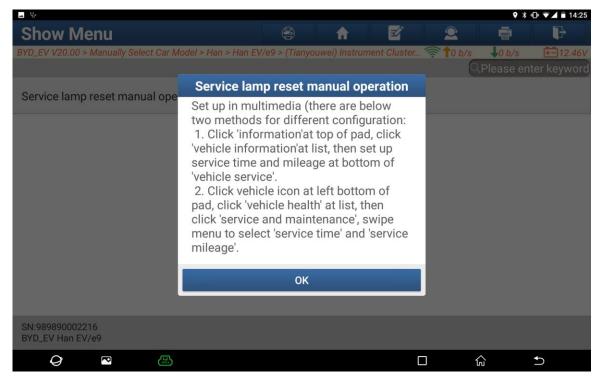

Figure 7

8. Access the instrument cluster system and choose [Special Function]. (See the following figure.)

Figure 8

9. Click [Service lamp reset manual operation] and operate as prompted. (See the following figure.)

Figure 9

Figure 10

10. In the main interface of the vehicle central control screen, click the vehicle icon in the lower left corner. (See the following figure.)

Figure 11

11. Click [Vehicle Health], where you can set the service mileage and service time. After selecting the mileage and time, click OK to complete the settings.