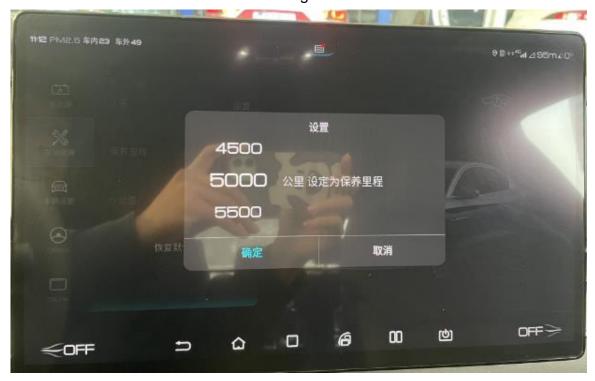

Figure 9

Figure 10

10. In the main interface of the vehicle central control screen, click the vehicle icon in the lower left corner. (See the following figure.)

Figure 11

11. Click [Vehicle Health], where you can set the service mileage and service time. After selecting the mileage and time, click OK to complete the settings.