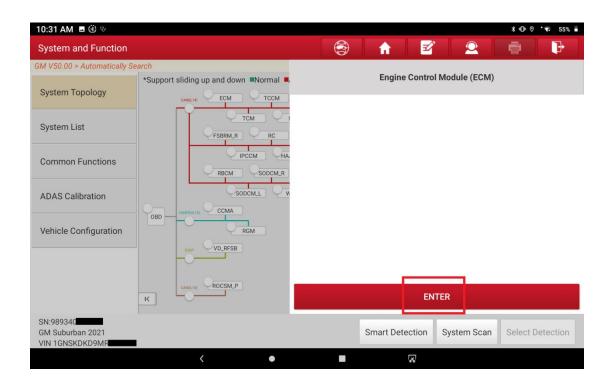

## Special Functions:

 Engine Control Module:
 Oil Life Reset
 Accelerator Pedal Position (APP) Learn Vehicle Coverage Search Bluetooth OK 3. Choose [Automatically Search] to identify car models automatically.

4. Operate according to the prompt "Turn Ignition ON (Turn The Key To On Position. For Push-Start Vehicle, Please Long Press The Start Button For 5-10s To Turn Ignition On)".

5. Click [ECM] to access the system.