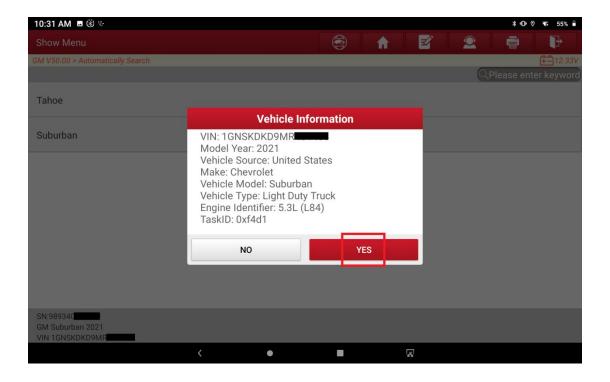

## Special Functions:

 Engine Control Module:
 Oil Life Reset
 Accelerator Pedal Position (APP) Learn Vehicle Coverage Search Bluetooth OK 3. Choose [Automatically Search] to identify car models automatically.