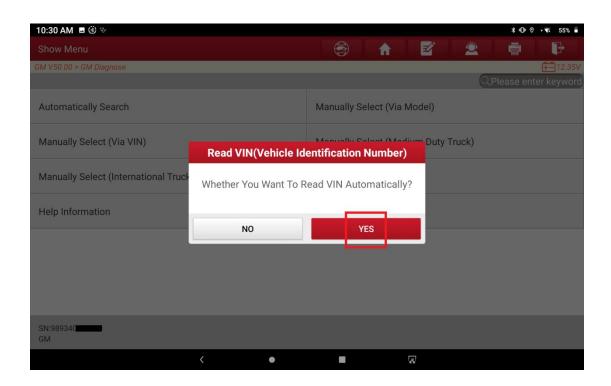

## Special Functions:

 Engine Control Module:
 Oil Life Reset
 Accelerator Pedal Position (APP) Learn Vehicle Coverage Search Bluetooth OK 3. Choose [Automatically Search] to identify car models automatically.