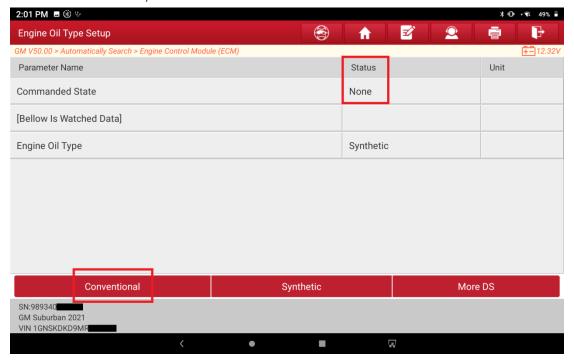

6. Choose [Special Functions] and then choose [Reset Functions].

7. Choose [Engine Oil Type Setup].

8. If the engine is running, stop the engine.

9. At this time, the command status is "None". If the engine oil is changed to conventional oil, click the "Conventional" button.

10. The command status changes from "None" to "Conventional", indicating that the engine oil type is set to conventional.

11. If the engine oil is changed to synthetic oil, click the "Synthetic" button.