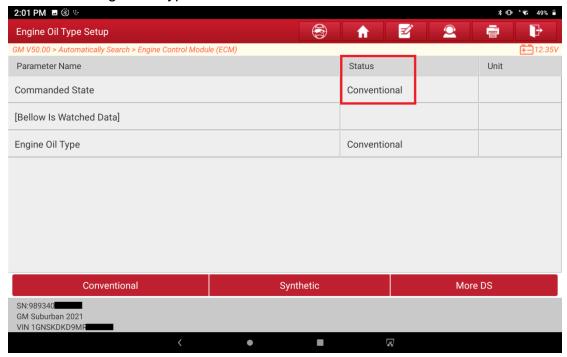

10. The command status changes from "None" to "Conventional", indicating that the engine oil type is set to conventional.

11. If the engine oil is changed to synthetic oil, click the "Synthetic" button.

12. The command status changes to "Synthetic", indicating that the engine oil type is set to synthetic.