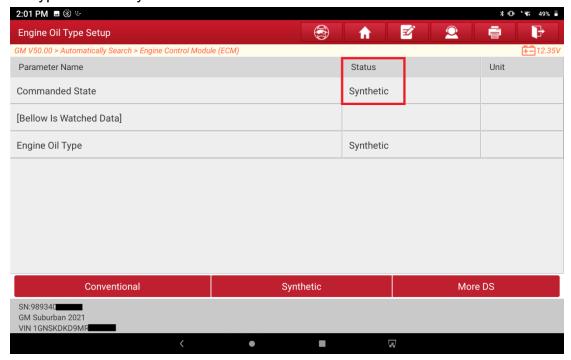

12. The command status changes to "Synthetic", indicating that the engine oil type is set to synthetic.