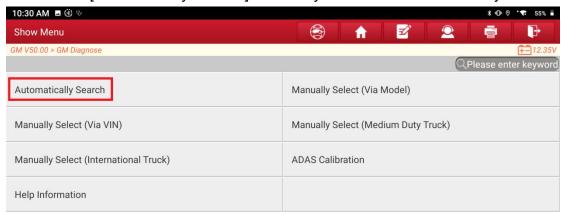

## Special Functions:

 Engine Control Module:
 Oil Life Reset
 Accelerator Pedal Position (APP) Learn Vehicle Coverage Search Bluetooth OK 3. Choose [Automatically Search] to identify car models automatically.