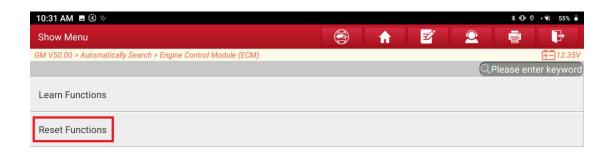

6. Choose [Special Functions] and then choose [Reset Functions].

7. Choose [Engine Oil Type Setup].

8. If the engine is running, stop the engine.

9. At this time, the command status is "None". If the engine oil is changed to conventional oil, click the "Conventional" button.