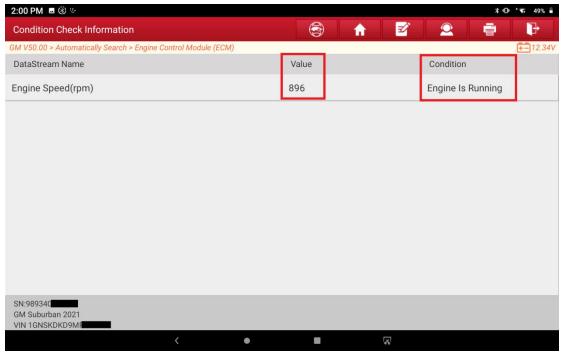

6. Choose [Special Functions] and then choose [Reset Functions].

7. Choose [Engine Oil Type Setup].

8. If the engine is running, stop the engine.

9. At this time, the command status is "None". If the engine oil is changed to conventional oil, click the "Conventional" button.