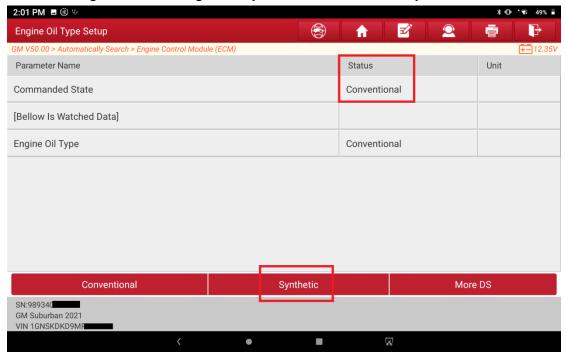

10. The command status changes from "None" to "Conventional", indicating that the engine oil type is set to conventional.

11. If the engine oil is changed to synthetic oil, click the "Synthetic" button.