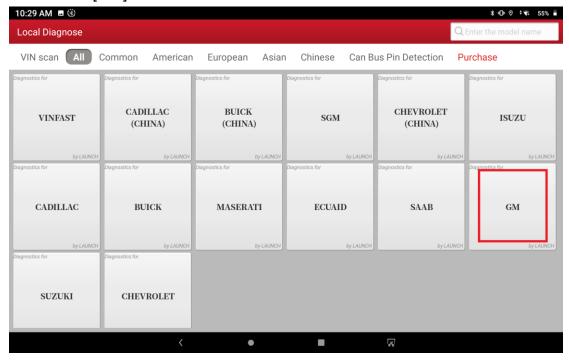

# 2. Choose [GM] to test.

Reading ECU information Reading DTCs Clearing DTCs Reading vehicle running data Vehicle component operation test