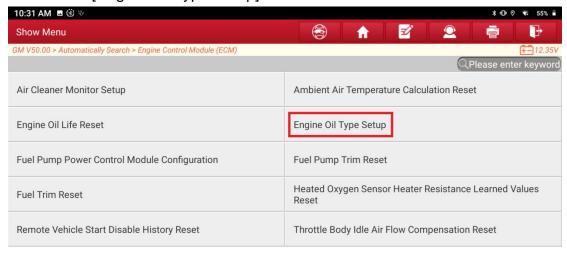

6. Choose [Special Functions] and then choose [Reset Functions].

7. Choose [Engine Oil Type Setup].

8. If the engine is running, stop the engine.

9. At this time, the command status is "None". If the engine oil is changed to conventional oil, click the "Conventional" button.