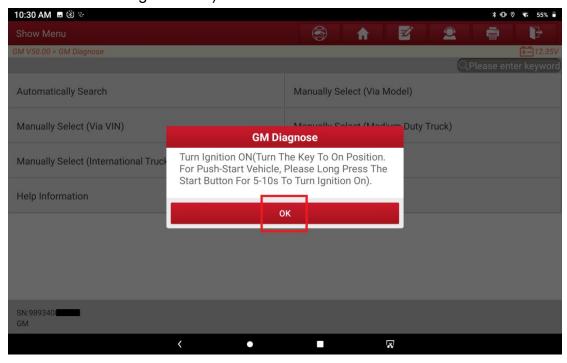

4. Operate according to the prompt "Turn Ignition ON (Turn The Key To On Position. For Push-Start Vehicle, Please Long Press The Start Button For 5-10s To Turn Ignition On)".

5. Click [ECM] to access the system.