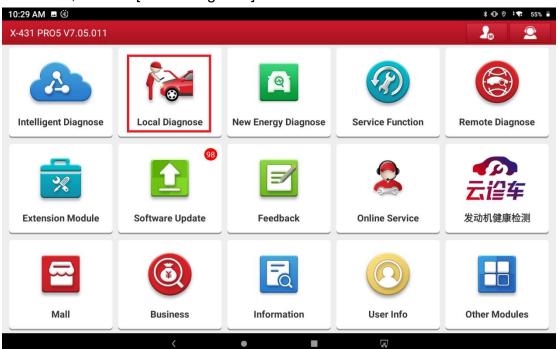

Tested model: 2021 GM Chevrolet Suburban, VIN: 1GNSKDKD9MR\*\*\*\*\*

1. It is necessary to stop the vehicle before performing this function. On a PAD 5, choose [Local Diagnose].