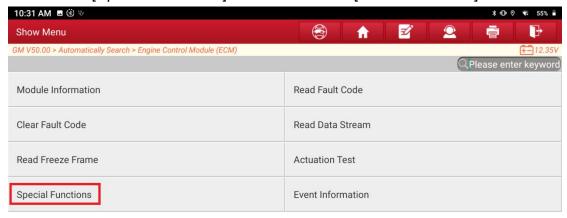

6. Choose [Special Functions] and then choose [Reset Functions].

7. Choose [Engine Oil Type Setup].

8. If the engine is running, stop the engine.

9. At this time, the command status is "None". If the engine oil is changed to conventional oil, click the "Conventional" button.