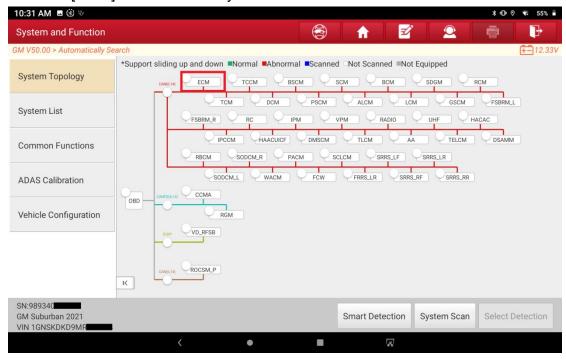

4. Operate according to the prompt "Turn Ignition ON (Turn The Key To On Position. For Push-Start Vehicle, Please Long Press The Start Button For 5-10s To Turn Ignition On)".

5. Click [ECM] to access the system.