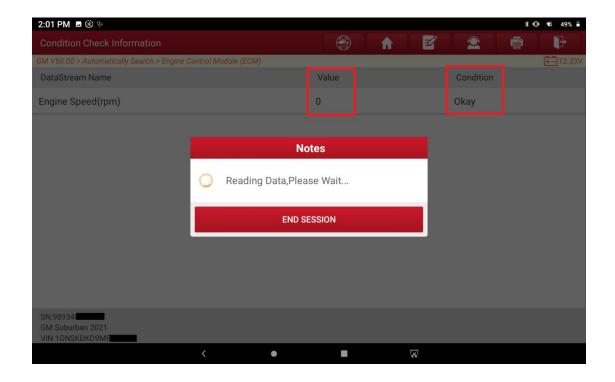

6. Choose [Special Functions] and then choose [Reset Functions].

7. Choose [Engine Oil Type Setup].

8. If the engine is running, stop the engine.

9. At this time, the command status is "None". If the engine oil is changed to conventional oil, click the "Conventional" button.