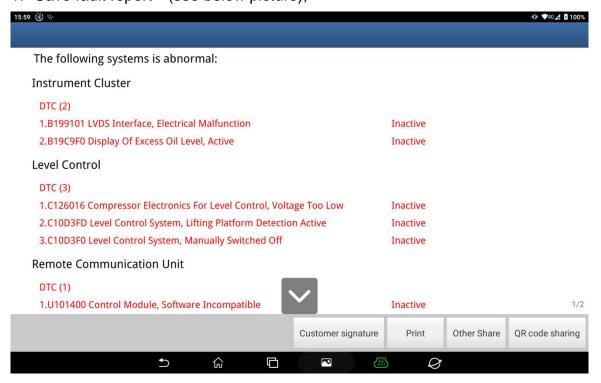

## **Operation Guideline:**

1. Save fault report (see below picture);

Picture 1

2. Enter [DME (digital engine electronics)] system, select [Code/Brush Hiding] (see below picture);

Picture 2

3. Click [Backup All Coding] (see below picture);