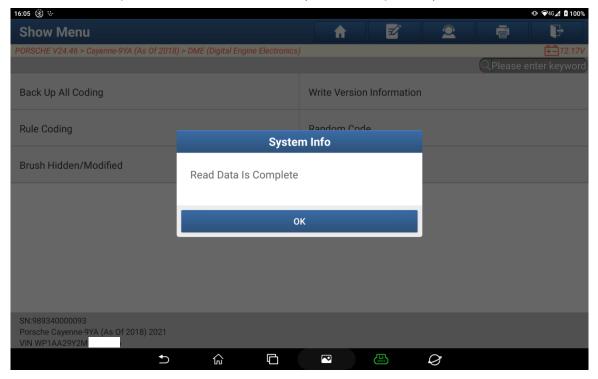

Picture 3

4. Code backup successful, click "OK" (see below picture);

Picture 4

5. Enter [Brush Hidden/Modified], select [Coded Value] (see below picture);

Picture 5

6. Select [Coded Value\_0] (see below picture);