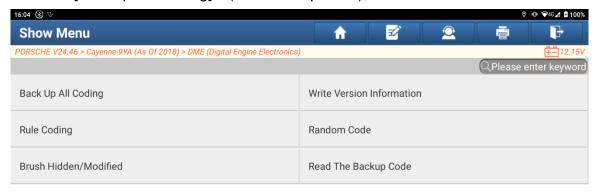

## **Operation Guideline:**

1. Save fault report (see below picture);

Picture 1

2. Enter [DME (digital engine electronics)] system, select [Code/Brush Hiding] (see below picture);

Picture 2

3. Click [Backup All Coding] (see below picture);