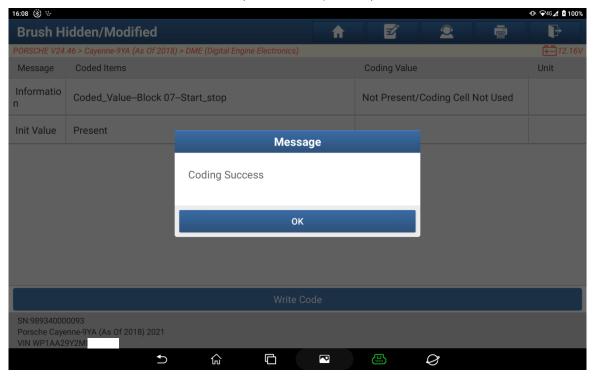

Picture 9

10. Code successful, click "OK" (see below picture);

Picture 10

11. There is no "Start/Stop" icon on display panel, start/stop is disabled permanently. (See below figure);

Picture 11