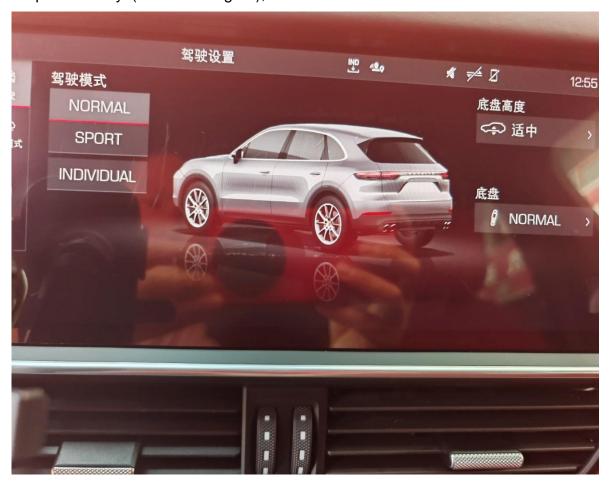

Tested model: 2021 Porsche Cayenne VIN: WP1AA29Y2MD\*\*\*\*\*\*. (See below figure);

Display panel showed "start/stop" icon (see below picture);

Picture 9

10. Code successful, click "OK" (see below picture);

Picture 10

11. There is no "Start/Stop" icon on display panel, start/stop is disabled permanently. (See below figure);

Picture 11