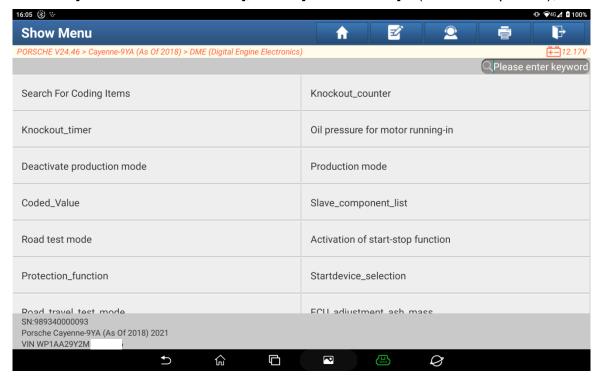

Picture 3

4. Code backup successful, click "OK" (see below picture);

Picture 4

5. Enter [Brush Hidden/Modified], select [Coded Value] (see below picture);

Picture 5

6. Select [Coded Value\_0] (see below picture);

Picture 6

7. Select [Coded value-Block07 (1) - start\_stop] (see below picture);

Picture 7

8. Initial value is Present. Click [Present] below coded value (see below picture);

Picture 8

9. Select [Not present/Coding Cell Not Used] (see below picture);