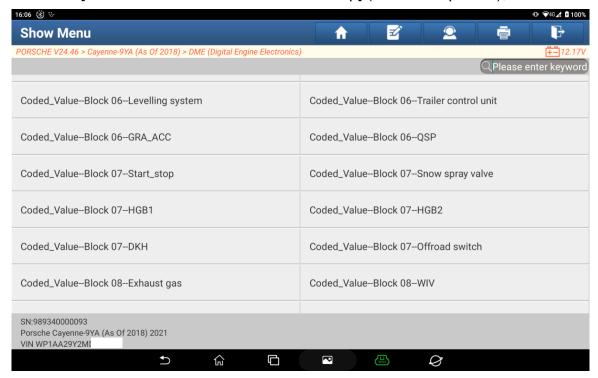

Picture 3

4. Code backup successful, click "OK" (see below picture);

Picture 4

5. Enter [Brush Hidden/Modified], select [Coded Value] (see below picture);

Picture 5

6. Select [Coded Value\_0] (see below picture);

Picture 6

7. Select [Coded value-Block07 (1) - start\_stop] (see below picture);

Picture 7

8. Initial value is Present. Click [Present] below coded value (see below picture);

Picture 8

9. Select [Not present/Coding Cell Not Used] (see below picture);