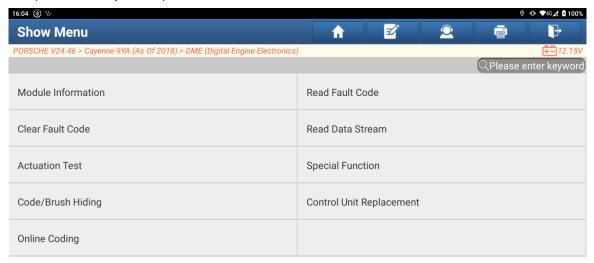

## **Operation Guideline:**

1. Save fault report (see below picture);

Picture 1

2. Enter [DME (digital engine electronics)] system, select [Code/Brush Hiding] (see below picture);

Picture 2

3. Click [Backup All Coding] (see below picture);