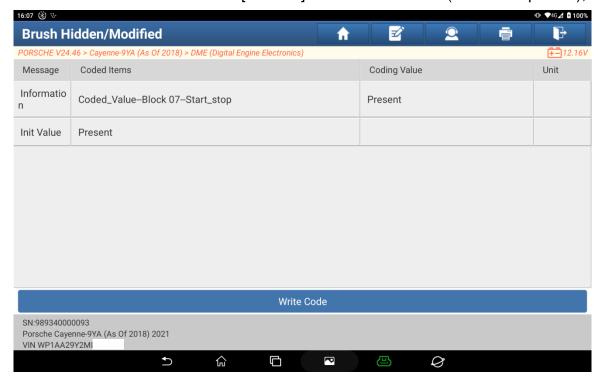

Picture 6

7. Select [Coded value-Block07 (1) - start\_stop] (see below picture);

Picture 7

8. Initial value is Present. Click [Present] below coded value (see below picture);

Picture 8

9. Select [Not present/Coding Cell Not Used] (see below picture);

Picture 9

10. Code successful, click "OK" (see below picture);

Picture 10

11. There is no "Start/Stop" icon on display panel, start/stop is disabled permanently. (See below figure);

Picture 11