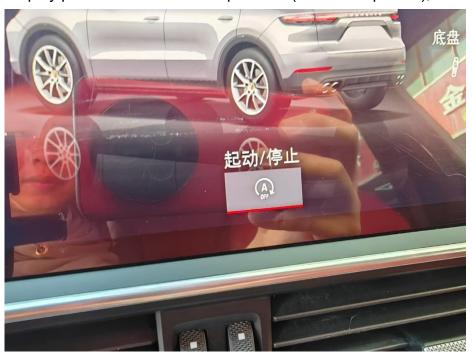

Tested model: 2021 Porsche Cayenne VIN: WP1AA29Y2MD\*\*\*\*\*\*. (See below figure);

Display panel showed "start/stop" icon (see below picture);