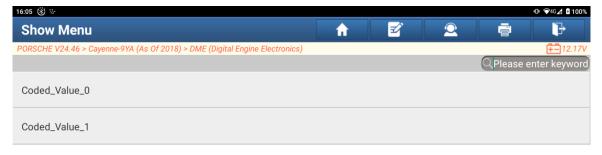

## **Operation Guideline:**

1. Save fault report (see below picture);

Picture 1

2. Enter [DME (digital engine electronics)] system, select [Code/Brush Hiding] (see below picture);

Picture 2

3. Click [Backup All Coding] (see below picture);

Picture 3

4. Code backup successful, click "OK" (see below picture);

Picture 4

5. Enter [Brush Hidden/Modified], select [Coded Value] (see below picture);

Picture 5

6. Select [Coded Value\_0] (see below picture);

Picture 6

7. Select [Coded value-Block07 (1) - start\_stop] (see below picture);

Picture 7

8. Initial value is Present. Click [Present] below coded value (see below picture);

Picture 8

9. Select [Not present/Coding Cell Not Used] (see below picture);