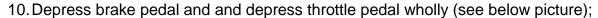

9. Select [Particulate Filter Regeneration], click "Next step" to continue (see below picture);