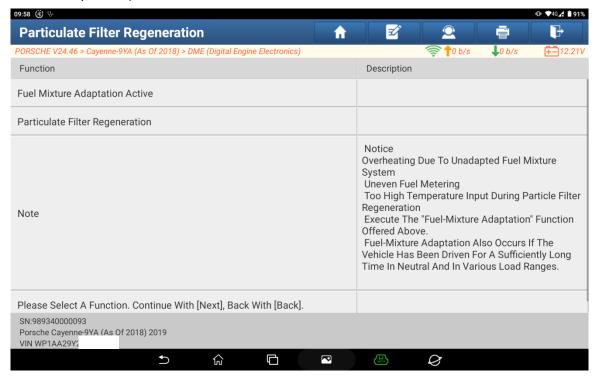

9. Select [Particulate Filter Regeneration], click "Next step" to continue (see below picture);