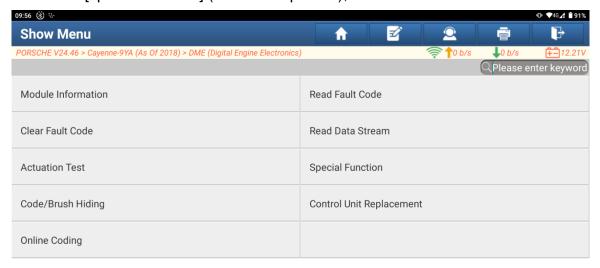

## **Operation Guideline:**

1. Select and enter [DME] system (see below picture);

2. Select [special function].(see below picture);

3. Select [Diesel Particle Filter Regeneration] (see below picture);

4. Notes, click "OK" (see below picture).