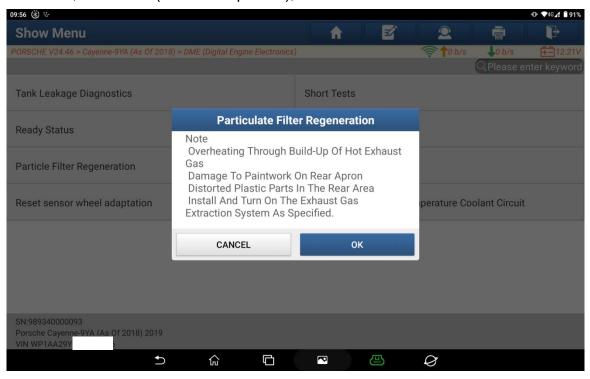

5. Notes, click "OK" (see below picture);

6. If preconditions are met, click "OK" (see below picture);

7. Check it manually, if the following conditions are met, click "OK" (see below picture);

8. If charge status and engine oil temperature met the following specifications, click "Next" (see below picture);