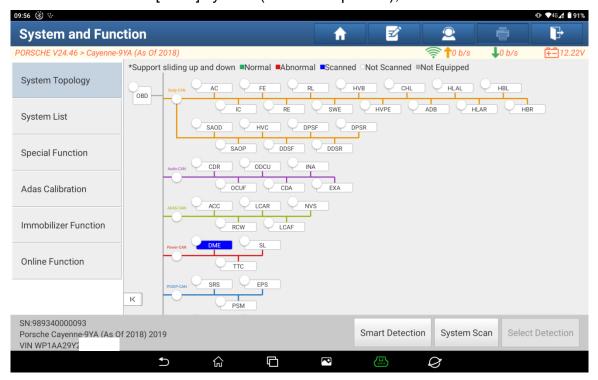

## **Operation Guideline:**

1. Select and enter [DME] system (see below picture);

2. Select [special function].(see below picture);

3. Select [Diesel Particle Filter Regeneration] (see below picture);

4. Notes, click "OK" (see below picture).