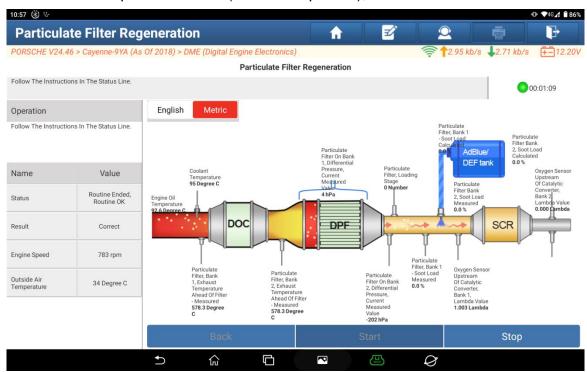

## 11. Routine completed and OK (see below picture);

12. Program completed successfully (see below picture);