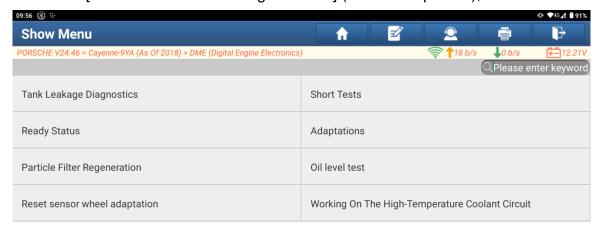

## **Operation Guideline:**

1. Select and enter [DME] system (see below picture);

2. Select [special function].(see below picture);

3. Select [Diesel Particle Filter Regeneration] (see below picture);

4. Notes, click "OK" (see below picture).