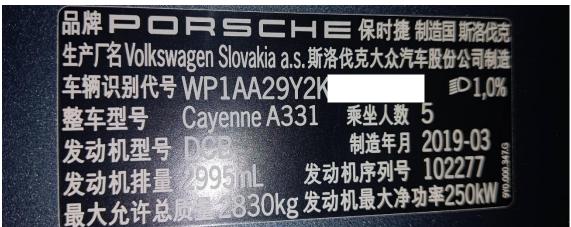

## Porsche Cayenne Particle Filter Regeneration

Function Description: Particle Filter Regeneration

Supported products: Launch PRO series or PAD series integrated diagnostic device Tested model: Porsche Cayenne VIN:WP1AA29Y2KDA3\*\*\*\* (see below picture).