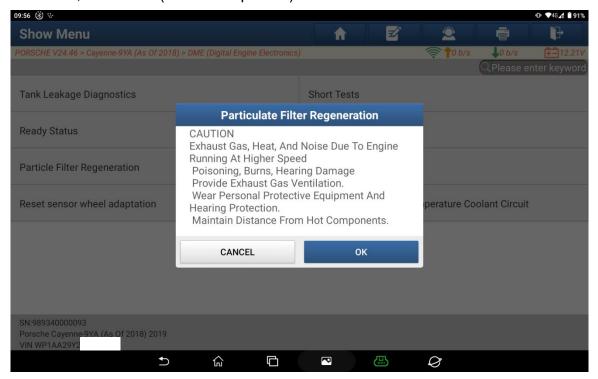

## **Operation Guideline:**

1. Select and enter [DME] system (see below picture);

2. Select [special function].(see below picture);

3. Select [Diesel Particle Filter Regeneration] (see below picture);

4. Notes, click "OK" (see below picture).

5. Notes, click "OK" (see below picture);

6. If preconditions are met, click "OK" (see below picture);

7. Check it manually, if the following conditions are met, click "OK" (see below picture);

8. If charge status and engine oil temperature met the following specifications, click "Next" (see below picture);