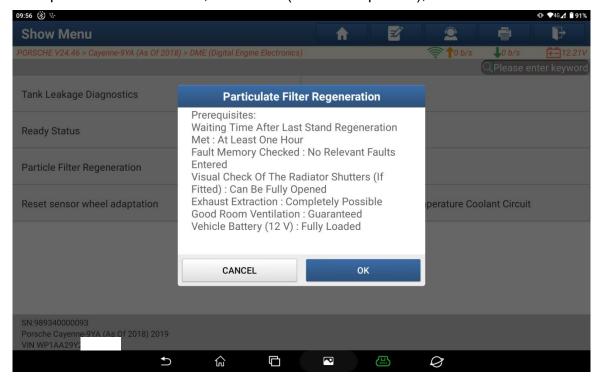

## **Operation Guideline:**

1. Select and enter [DME] system (see below picture);

2. Select [special function].(see below picture);

3. Select [Diesel Particle Filter Regeneration] (see below picture);

4. Notes, click "OK" (see below picture).

5. Notes, click "OK" (see below picture);

6. If preconditions are met, click "OK" (see below picture);

7. Check it manually, if the following conditions are met, click "OK" (see below picture);

8. If charge status and engine oil temperature met the following specifications, click "Next" (see below picture);