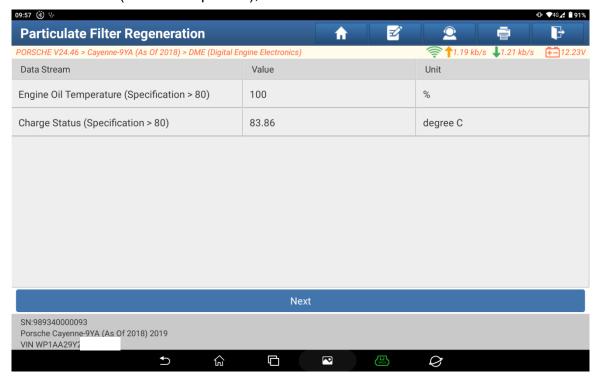

5. Notes, click "OK" (see below picture);

6. If preconditions are met, click "OK" (see below picture);

7. Check it manually, if the following conditions are met, click "OK" (see below picture);

8. If charge status and engine oil temperature met the following specifications, click "Next" (see below picture);