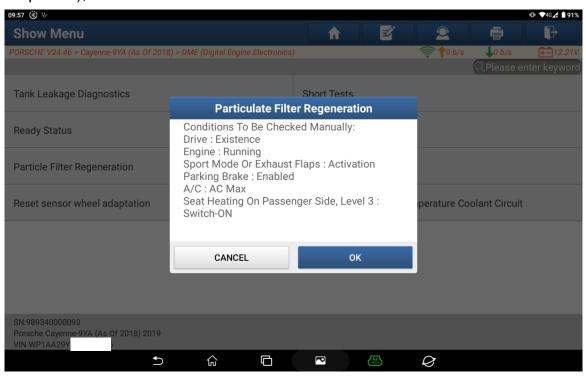

5. Notes, click "OK" (see below picture);

6. If preconditions are met, click "OK" (see below picture);

7. Check it manually, if the following conditions are met, click "OK" (see below picture);

8. If charge status and engine oil temperature met the following specifications, click "Next" (see below picture);