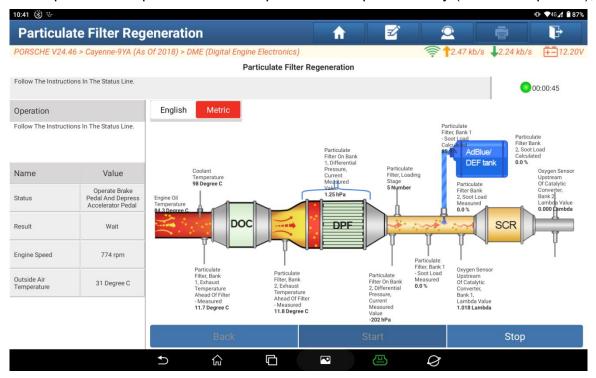

## 11. Routine completed and OK (see below picture);

12. Program completed successfully (see below picture);