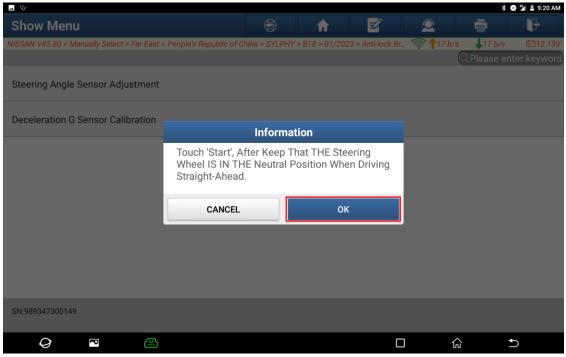

Figure 5

6. If the steering wheel keeps in the middle position and drives straight, click OK to enter the next step (as shown in Figure 6).

Figure 6

7. Click [Start] to adjust (as shown in Figure 7).

Figure 7