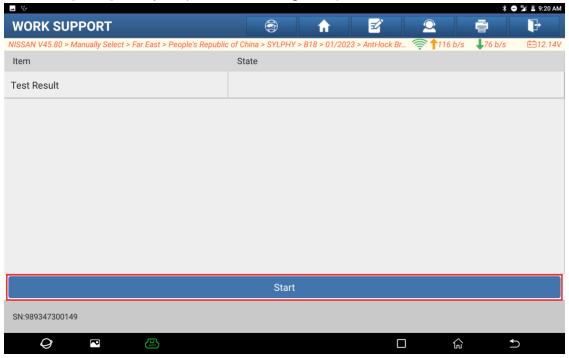

Figure 5

6. If the steering wheel keeps in the middle position and drives straight, click OK to enter the next step (as shown in Figure 6).

Figure 6

7. Click [Start] to adjust (as shown in Figure 7).

Figure 7