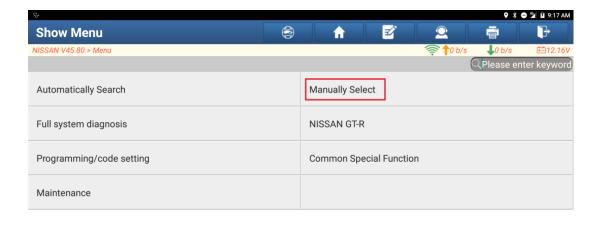

### **Procedure:**

1. On an X431-PAD 5, choose [Local Diagnosis], and then choose [Nissan] to enter the menu (as shown in Figure 1).

Figure '

 Choose [Manually Select -> Far East -> People's Republic of China -> SYLPHY -> B18 -> 01/2023] in sequence to enter the full vehicle system, and click [Smart Detection] to scan the full vehicle systems (as shown in Figure 2).