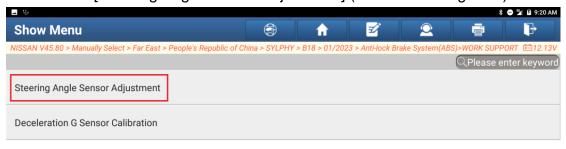

Figure 2

3. Choose [System List] and then choose [Anti-lock Brake System (ABS)] (as shown in Figure 3).

Figure 3

4. Choose [WORK SUPPORT] (as shown in Figure 4).

Figure 4

5. Choose [Steering Angle Sensor Adjustment] (as shown in Figure 5).