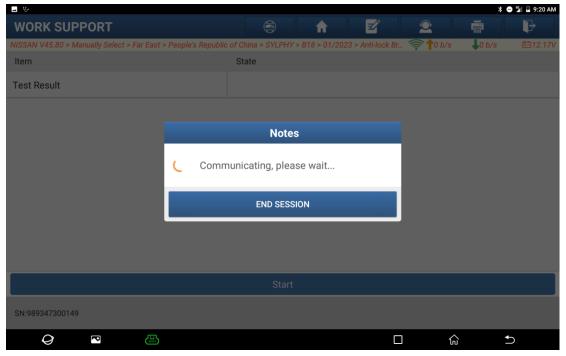

8. At this time, the steering angle sensor adjustment is in progress. Do not touch the steering wheel (as shown in Figure 8).

Figure 8

9. The item status value is displayed as "Command Ended", and the adjustment is completed (as shown in Figure 9).