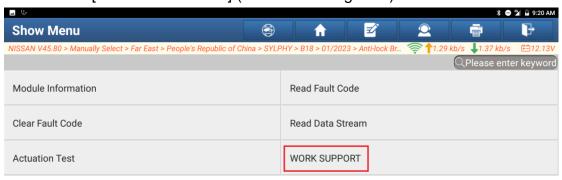

Figure 2

3. Choose [System List] and then choose [Anti-lock Brake System (ABS)] (as shown in Figure 3).

Figure 3

4. Choose [WORK SUPPORT] (as shown in Figure 4).

Figure 4

5. Choose [Steering Angle Sensor Adjustment] (as shown in Figure 5).