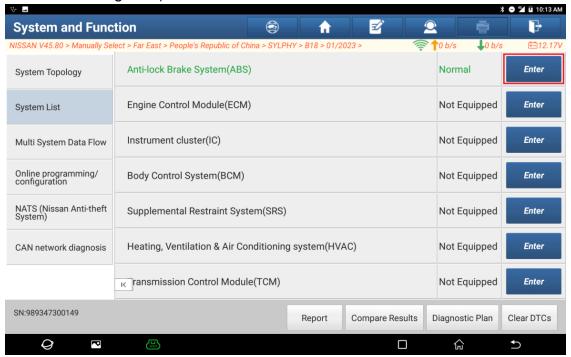

Figure 2

3. Choose [System List] and then choose [Anti-lock Brake System (ABS)] (as shown in Figure 3).

Figure 3

4. Choose [WORK SUPPORT] (as shown in Figure 4).

Figure 4

5. Choose [Steering Angle Sensor Adjustment] (as shown in Figure 5).