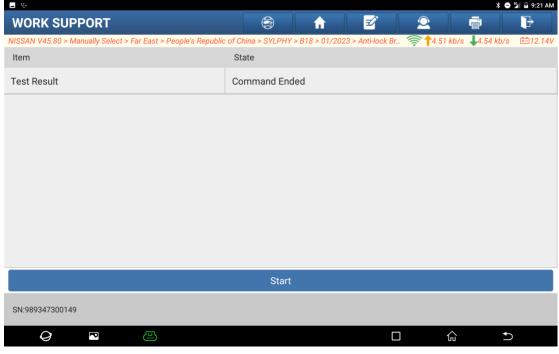

8. At this time, the steering angle sensor adjustment is in progress. Do not touch the steering wheel (as shown in Figure 8).

Figure 8

9. The item status value is displayed as "Command Ended", and the adjustment is completed (as shown in Figure 9).

Figure 9