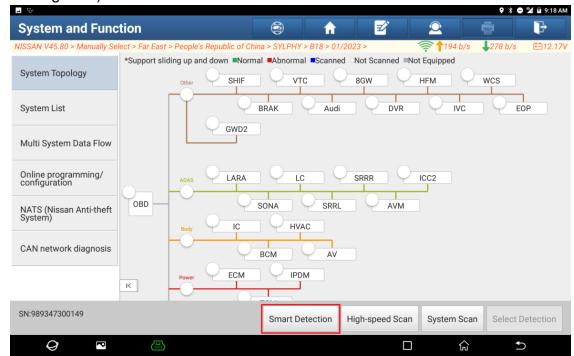

### **Procedure:**

1. On an X431-PAD 5, choose [Local Diagnosis], and then choose [Nissan] to enter the menu (as shown in Figure 1).

Figure '

 Choose [Manually Select -> Far East -> People's Republic of China -> SYLPHY -> B18 -> 01/2023] in sequence to enter the full vehicle system, and click [Smart Detection] to scan the full vehicle systems (as shown in Figure 2).