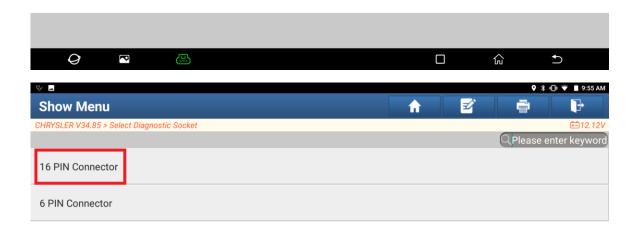

2. Click [16 PIN Connector] and choose [Automatically Search] to identify car models automatically.

3. Click OK. It displays a prompt message indicating that the SGW needs to be unlocked.

4. Click [Yes], choose [North America], and input the FCA account you purchased.