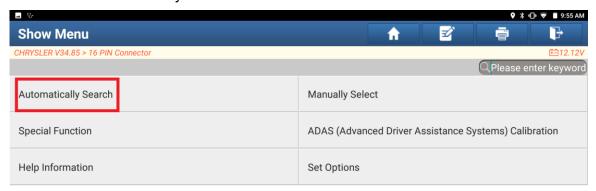

2. Click [16 PIN Connector] and choose [Automatically Search] to identify car models automatically.

3. Click OK. It displays a prompt message indicating that the SGW needs to be unlocked.

4. Click [Yes], choose [North America], and input the FCA account you purchased.