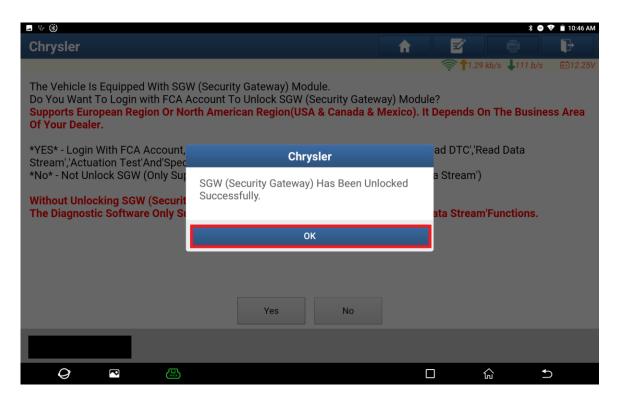

2. Click [16 PIN Connector] and choose [Automatically Search] to identify car models automatically.

3. Click OK. It displays a prompt message indicating that the SGW needs to be unlocked.

4. Click [Yes], choose [North America], and input the FCA account you purchased.

### 5. Click OK.

6. On the PAD V, click [Smart Detection] to scan the entire vehicle systems.

7. Click [ABS (Anti-lock Braking System)] to access the system.

8. Click [Special Function].