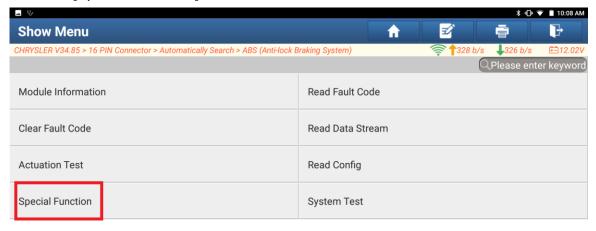

### 5. Click OK.

6. On the PAD V, click [Smart Detection] to scan the entire vehicle systems.

7. Click [ABS (Anti-lock Braking System)] to access the system.

8. Click [Special Function].