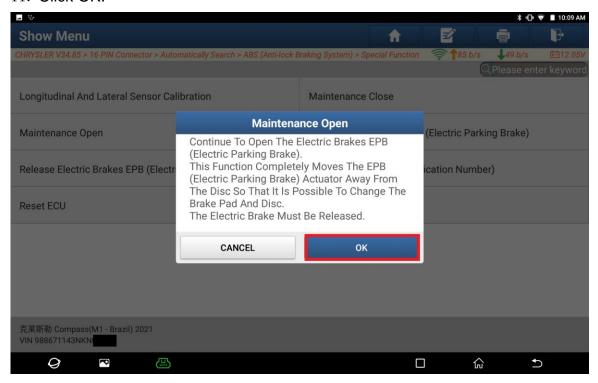

Information', 'Read DTC'And'Read Data Stream'Functions.

Yes No 0 B Chrysler Sign in to unlock SGW The Vehicle Is Equipped With SG Region Select Do You Want To Login with FCA Supports European Region Or No Of Your Dealer. Depends On The Business Area \*YES\* - Login With FCA Account, ad DTC','Read Data Stream', 'Actuation Test' And 'Spec' \*No\* - Not Unlock SGW (Only Sup SKIP ОК a Stream') Without Unlocking SGW (Security Gateway) t У × q е u 0 р f k d h j a S g ? b Z С m Χ ٧ n ?123 English **(2)** 0 8 **:::** 

### 5. Click OK.





6. On the PAD V, click [Smart Detection] to scan the entire vehicle systems.



7. Click [ABS (Anti-lock Braking System)] to access the system.





8. Click [Special Function].





# 9. Click [Maintenance Open].





## 10. Click OK.



#### 11. Click OK.



12. Click OK. The operations are completed.



# **Statement:**

The content of this document is copyrighted by Shenzhen Launch Tech Co., Ltd., and no individual or organization may quote or reprint it without consent.