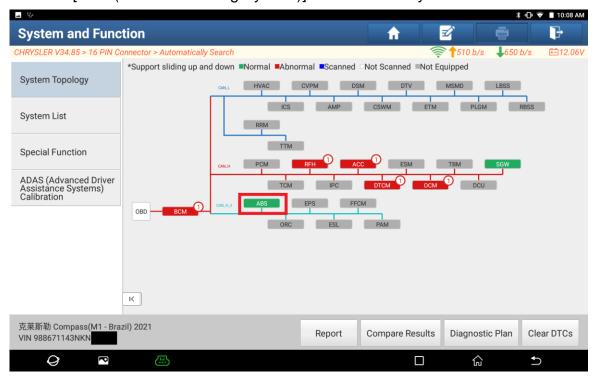

### 5. Click OK.

6. On the PAD V, click [Smart Detection] to scan the entire vehicle systems.

7. Click [ABS (Anti-lock Braking System)] to access the system.

8. Click [Special Function].