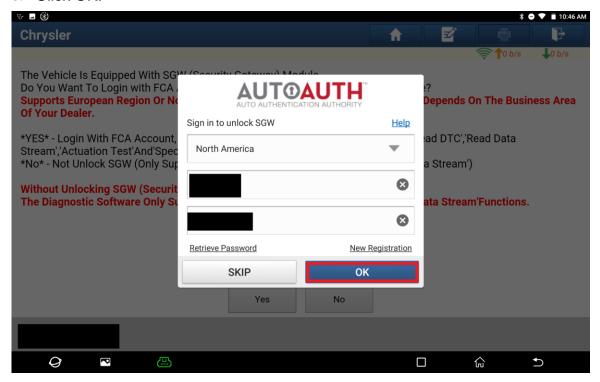

2. Click [16 PIN Connector] and choose [Automatically Search] to identify car models automatically.

3. Click OK. It displays a prompt message indicating that the SGW needs to be unlocked.

4. Click [Yes], choose [North America], and input the FCA account you purchased.

The Diagnostic Software Only Supports'Version Information', 'Read DTC'And'Read Data Stream'Functions.

Yes No 0 B Chrysler Sign in to unlock SGW The Vehicle Is Equipped With SG Region Select Do You Want To Login with FCA Supports European Region Or No Of Your Dealer. Depends On The Business Area \*YES\* - Login With FCA Account, ad DTC','Read Data Stream', 'Actuation Test' And 'Spec' \*No\* - Not Unlock SGW (Only Sup SKIP ОК a Stream') Without Unlocking SGW (Security Gateway) t У × q е u 0 р f k d h j a S g ? b Z С m Χ ٧ n ?123 English **(2)** 0 8 **:::** 