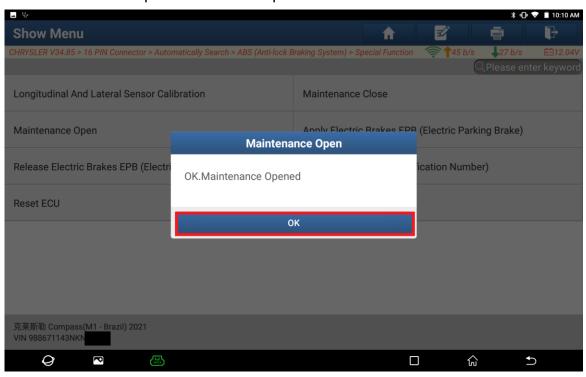

unctions.

Yes No 0 B Chrysler Sign in to unlock SGW The Vehicle Is Equipped With SG Region Select Do You Want To Login with FCA Supports European Region Or No Of Your Dealer. Depends On The Business Area \*YES\* - Login With FCA Account, ad DTC','Read Data Stream', 'Actuation Test' And 'Spec' \*No\* - Not Unlock SGW (Only Sup SKIP ОК a Stream') Without Unlocking SGW (Security Gateway) t У × q е u 0 р f k d h j a S g ? b Z С m Χ ٧ n ?123 English **(2)** 0 8 **:::** 

### 5. Click OK.





6. On the PAD V, click [Smart Detection] to scan the entire vehicle systems.



7. Click [ABS (Anti-lock Braking System)] to access the system.





8. Click [Special Function].





# 9. Click [Maintenance Open].





## 10. Click OK.



#### 11. Click OK.



12. Click OK. The operations are completed.



# **Statement:**

The content of this document is copyrighted by Shenzhen Launch Tech Co., Ltd., and no individual or organization may quote or reprint it without consent.