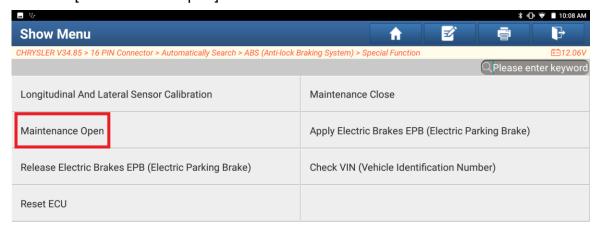

he Diagnostic Software Only Supports'Version Information', 'Read DTC'And'Read Data Stream'Functions.

Yes No 0 B Chrysler Sign in to unlock SGW The Vehicle Is Equipped With SG Region Select Do You Want To Login with FCA Supports European Region Or No Of Your Dealer. Depends On The Business Area \*YES\* - Login With FCA Account, ad DTC','Read Data Stream', 'Actuation Test' And 'Spec' \*No\* - Not Unlock SGW (Only Sup SKIP ОК a Stream') Without Unlocking SGW (Security Gateway) t У × q е u 0 р f k d h j a S g ? b Z С m Χ ٧ n ?123 English **(2)** 0 8 **:::** 

### 5. Click OK.





6. On the PAD V, click [Smart Detection] to scan the entire vehicle systems.



7. Click [ABS (Anti-lock Braking System)] to access the system.





8. Click [Special Function].





# 9. Click [Maintenance Open].





## 10. Click OK.



#### 11. Click OK.



12. Click OK. The operations are completed.



# **Statement:**

The content of this document is copyrighted by Shenzhen Launch Tech Co., Ltd., and no individual or organization may quote or reprint it without consent.