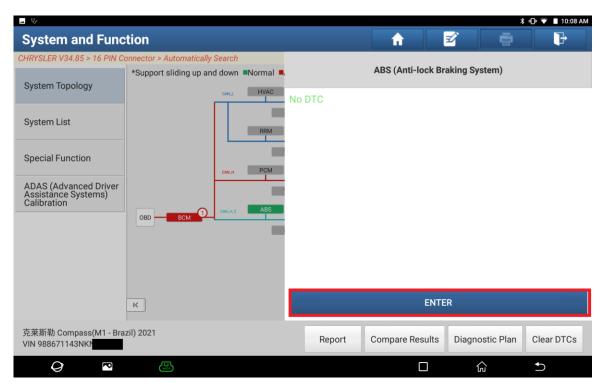

### 5. Click OK.

6. On the PAD V, click [Smart Detection] to scan the entire vehicle systems.

7. Click [ABS (Anti-lock Braking System)] to access the system.

8. Click [Special Function].