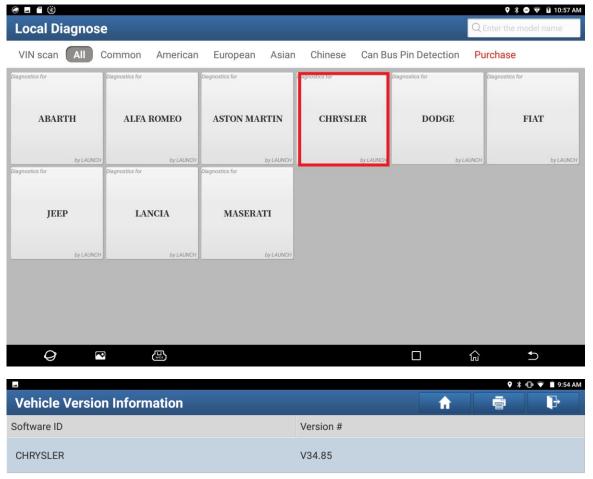

Tested model: CHRYSLER/2022/Compass, VIN is: 988671143NKN\*\*\*\*\*

1. On a PAD V, choose [Local Diagnose] and then [CHRYSLER] to test.

#### CHRYSLER/JEEP/DODGE V34.85