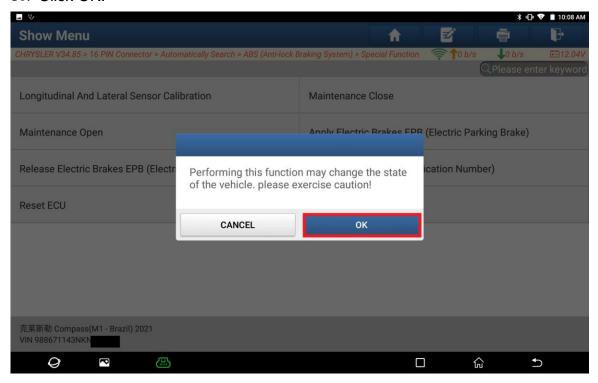

Only Supports'Version Information', 'Read DTC'And'Read Data Stream'Functions.

Yes No 0 B Chrysler Sign in to unlock SGW The Vehicle Is Equipped With SG Region Select Do You Want To Login with FCA Supports European Region Or No Of Your Dealer. Depends On The Business Area \*YES\* - Login With FCA Account, ad DTC','Read Data Stream', 'Actuation Test' And 'Spec' \*No\* - Not Unlock SGW (Only Sup SKIP ОК a Stream') Without Unlocking SGW (Security Gateway) t У × q е u 0 р f k d h j a S g ? b Z С m Χ ٧ n ?123 English **(2)** 0 8 **:::** 

### 5. Click OK.





6. On the PAD V, click [Smart Detection] to scan the entire vehicle systems.



7. Click [ABS (Anti-lock Braking System)] to access the system.





8. Click [Special Function].





# 9. Click [Maintenance Open].





## 10. Click OK.



#### 11. Click OK.



12. Click OK. The operations are completed.



# **Statement:**

The content of this document is copyrighted by Shenzhen Launch Tech Co., Ltd., and no individual or organization may quote or reprint it without consent.