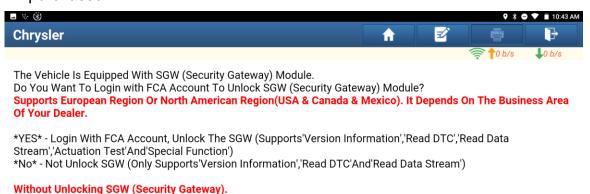

2. Click [16 PIN Connector] and choose [Automatically Search] to identify car models automatically.

3. Click OK. It displays a prompt message indicating that the SGW needs to be unlocked.

4. Click [Yes], choose [North America], and input the FCA account you purchased.

The Diagnostic Software Only Supports'Version Information', 'Read DTC'And'Read Data Stream'Functions.

Yes No 0 B Chrysler Sign in to unlock SGW The Vehicle Is Equipped With SG Region Select Do You Want To Login with FCA Supports European Region Or No Of Your Dealer. Depends On The Business Area \*YES\* - Login With FCA Account, ad DTC','Read Data Stream', 'Actuation Test' And 'Spec' \*No\* - Not Unlock SGW (Only Sup SKIP ОК a Stream') Without Unlocking SGW (Security Gateway) t У × q е u 0 р f k d h j a S g ? b Z С m Χ ٧ n ?123 English **(2)** 0 8 **:::** 