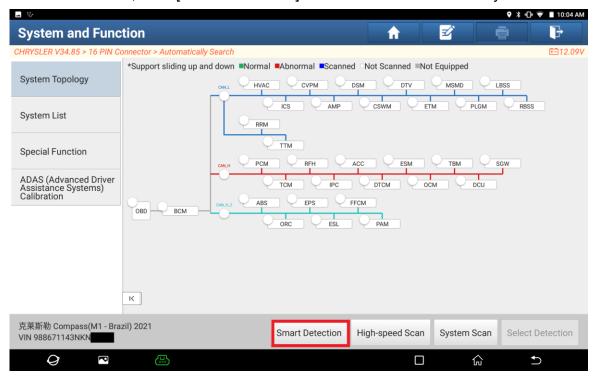

### 5. Click OK.

6. On the PAD V, click [Smart Detection] to scan the entire vehicle systems.

7. Click [ABS (Anti-lock Braking System)] to access the system.

8. Click [Special Function].