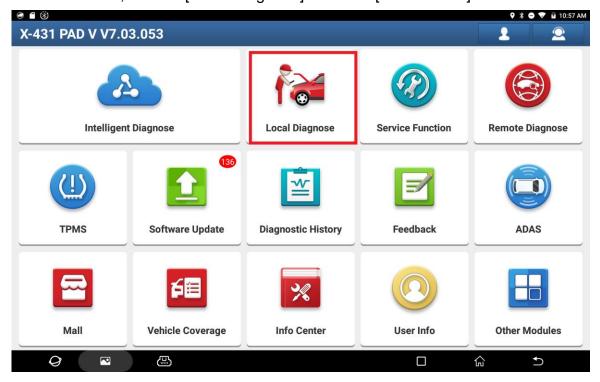

Tested model: CHRYSLER/2022/Compass, VIN is: 988671143NKN\*\*\*\*\*

1. On a PAD V, choose [Local Diagnose] and then [CHRYSLER] to test.