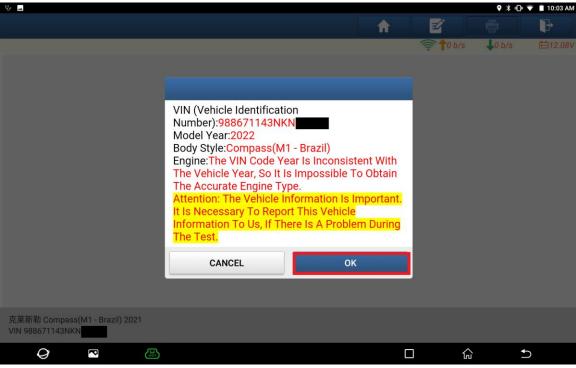

Tested model: CHRYSLER/2022/Compass, VIN is: 988671143NKN\*\*\*\*\*

1. On a PAD V, choose [Local Diagnose] and then [CHRYSLER] to test.