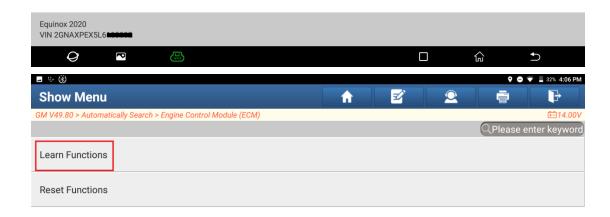

ctronic Suspension Control, Radio, Driver Door Module, Driver Position Module, Passenger Door Module, Remote Control Door Lock Receiver, Vehicle Comm. Interface Module, Immobilizer, Amplifier and so on.

#### Basic Functions:

Reading ECU information Reading DTCs Clearing DTCs Reading vehicle running data Vehicle component operation test

#### Special Functions:

• Engine Control Module: Oil Life Reset

Accelerator Pedal Position (APP) Learn Crankshaft Position Variation Learn



3. Choose [Automatically Search] to identify car models automatically.







4. Click [Smart Detection] to scan the entire vehicle systems.





5. The DTC C05C1-00 exists in the ECM. Click [ECM (Engine Control Module)] to access the system.



## 6. Click [Special Functions] and then click [Learn Functions].







## 7. Click [Brake Pedal Position Sensor Learn].





## 8. Click [Learn].





9. The status value changes. Learning is completed.



10. Return, and click [Read Fault Code] and [DTC Display] in turn to perform the DTC reading function. At this time, the DTC C05C1-00 has disappeared, indicating that learning the brake pedal position sensor succeeds.











## **Statement:**

The content of this document is copyrighted by Shenzhen Launch Tech Co., Ltd., and no individual or organization may quote or reprint it without consent.