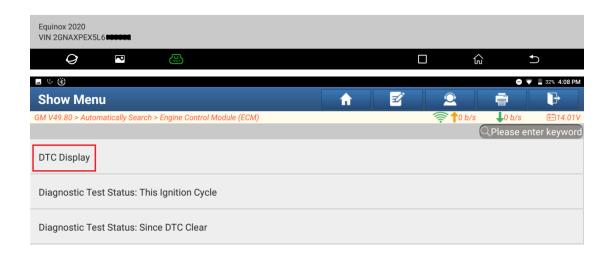

## 8. Click [Learn].

9. The status value changes. Learning is completed.

10. Return, and click [Read Fault Code] and [DTC Display] in turn to perform the DTC reading function. At this time, the DTC C05C1-00 has disappeared, indicating that learning the brake pedal position sensor succeeds.