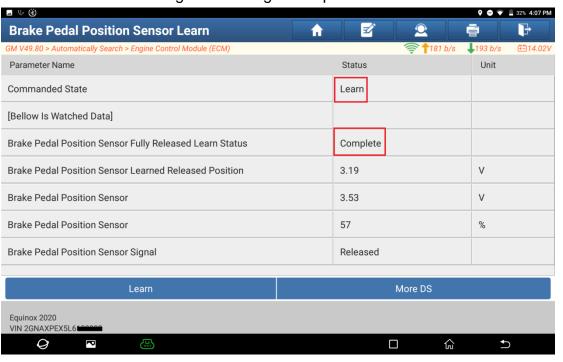

## 8. Click [Learn].

9. The status value changes. Learning is completed.

10. Return, and click [Read Fault Code] and [DTC Display] in turn to perform the DTC reading function. At this time, the DTC C05C1-00 has disappeared, indicating that learning the brake pedal position sensor succeeds.