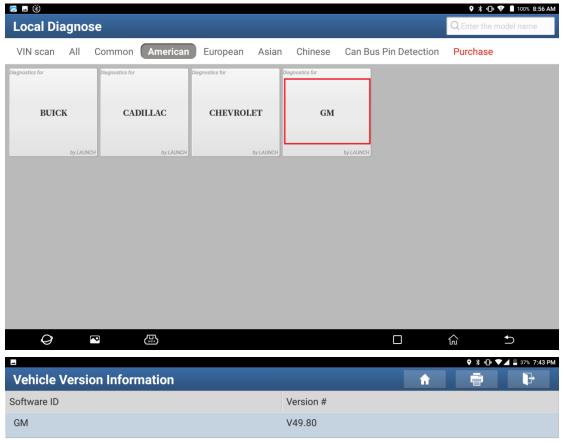

# GM Chevrolet Equinox Brake Pedal Position Sensor Learning

**Supported equipment:** Launch's full range of comprehensive diagnostic equipment

**Current equipment: PAD V** 

**Function description:** After sensor replacement, learning the brake pedal position sensor is required.

Tested model: 2020 Chevrolet Equinox VIN: 2GNAXPEX5L61 \*\*\*\*\*

1. It is necessary to stop the vehicle before performing this function. On a PAD V, choose [Local Diagnose].



### 2. Then, choose [GM] to test.



#### GM Diagnose V49.80

#### INTRODUCTION

#### This diagnostic software can test the ECUs of GM Models,including:

Engine Control Module, Transmission Control Module, Antilock Braking System, Supplemental Inflatable Restraint, Body Control Module, Instrument Panel Cluster, Heating and Air Conditioning, Tire Pressure Monitor, Electronic Suspension Control, Radio, Driver Door Module, Driver Position Module, Passenger Door Module, Remote Control Door Lock Receiver, Vehicle Comm. Interface Module, Immobilizer, Amplifier and so on.

#### Basic Functions:

Reading ECU information Reading DTCs Clearing DTCs Reading vehicle running data Vehicle component operation test

#### Special Functions:

• Engine Control Module: Oil Life Reset

Accelerator Pedal Position (APP) Learn Crankshaft Position