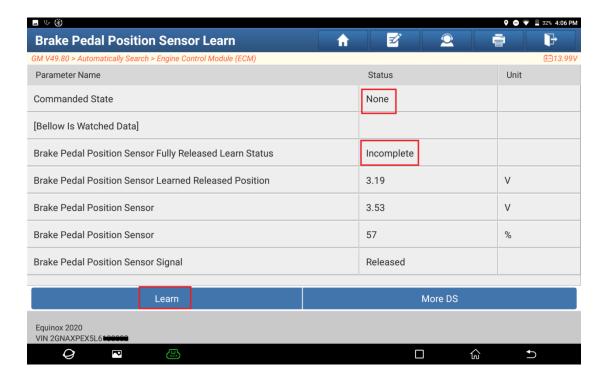

## 7. Click [Brake Pedal Position Sensor Learn].

## 8. Click [Learn].

9. The status value changes. Learning is completed.

10. Return, and click [Read Fault Code] and [DTC Display] in turn to perform the DTC reading function. At this time, the DTC C05C1-00 has disappeared, indicating that learning the brake pedal position sensor succeeds.