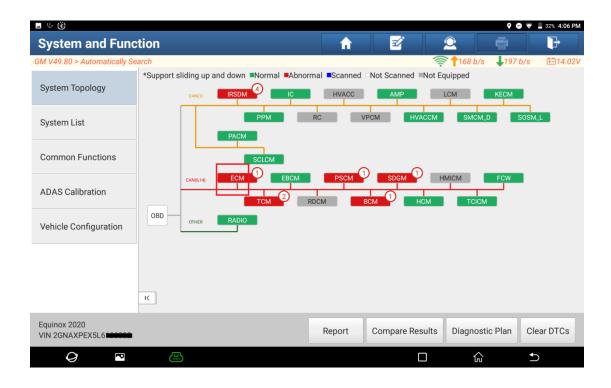

4. Click [Smart Detection] to scan the entire vehicle systems.

5. The DTC C05C1-00 exists in the ECM. Click [ECM (Engine Control Module)] to access the system.