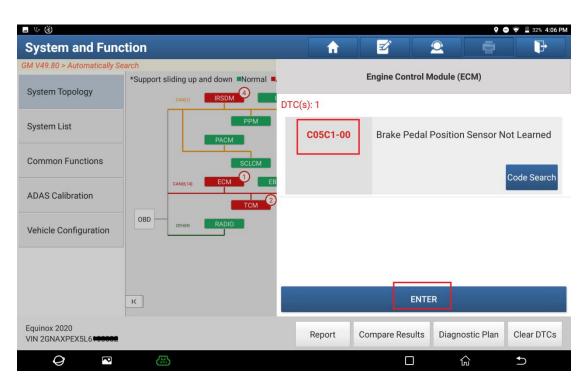

4. Click [Smart Detection] to scan the entire vehicle systems.

5. The DTC C05C1-00 exists in the ECM. Click [ECM (Engine Control Module)] to access the system.