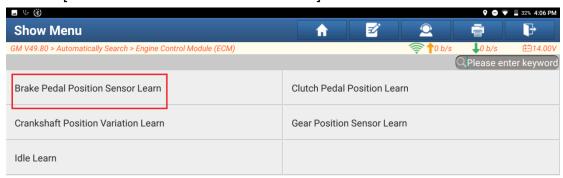

Driver Position Module, Passenger Door Module, Remote Control Door Lock Receiver, Vehicle Comm. Interface Module, Immobilizer, Amplifier and so on.

#### Basic Functions:

Reading ECU information Reading DTCs Clearing DTCs Reading vehicle running data Vehicle component operation test

#### Special Functions:

• Engine Control Module: Oil Life Reset

Accelerator Pedal Position (APP) Learn Crankshaft Position Variation Learn



3. Choose [Automatically Search] to identify car models automatically.







4. Click [Smart Detection] to scan the entire vehicle systems.





5. The DTC C05C1-00 exists in the ECM. Click [ECM (Engine Control Module)] to access the system.



## 6. Click [Special Functions] and then click [Learn Functions].







## 7. Click [Brake Pedal Position Sensor Learn].





## 8. Click [Learn].





9. The status value changes. Learning is completed.



10. Return, and click [Read Fault Code] and [DTC Display] in turn to perform the DTC reading function. At this time, the DTC C05C1-00 has disappeared, indicating that learning the brake pedal position sensor succeeds.











## **Statement:**

The content of this document is copyrighted by Shenzhen Launch Tech Co., Ltd., and no individual or organization may quote or reprint it without consent.