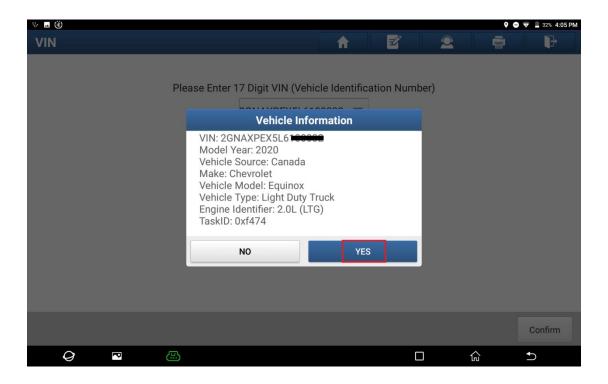

Tested model: 2020 Chevrolet Equinox VIN: 2GNAXPEX5L61 \*\*\*\*\*

1. It is necessary to stop the vehicle before performing this function. On a PAD V, choose [Local Diagnose].

### 2. Then, choose [GM] to test.