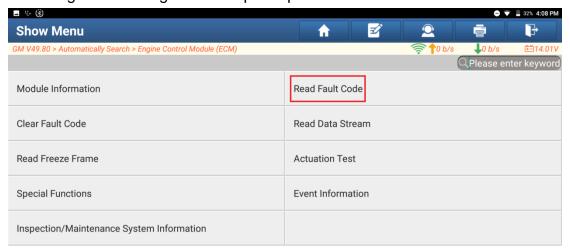

## 8. Click [Learn].

9. The status value changes. Learning is completed.

10. Return, and click [Read Fault Code] and [DTC Display] in turn to perform the DTC reading function. At this time, the DTC C05C1-00 has disappeared, indicating that learning the brake pedal position sensor succeeds.