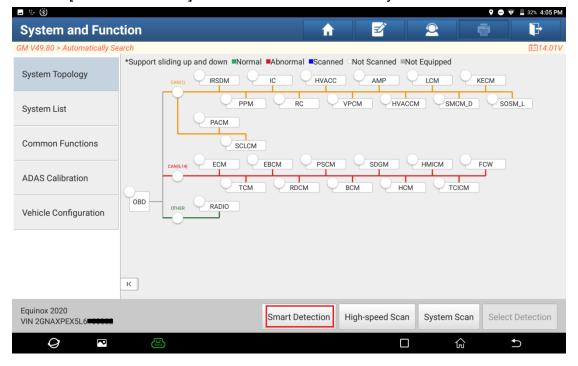

#### Special Functions:

• Engine Control Module: Oil Life Reset

Accelerator Pedal Position (APP) Learn Crankshaft Position Variation Learn

3. Choose [Automatically Search] to identify car models automatically.