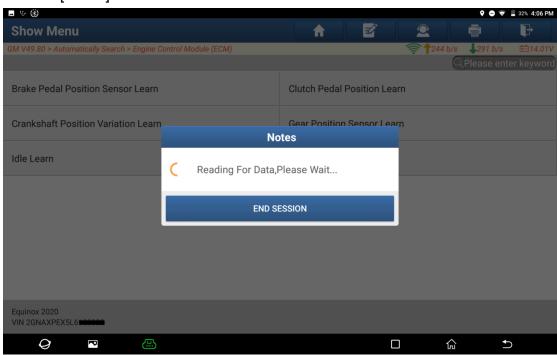

## 8. Click [Learn].

9. The status value changes. Learning is completed.

10. Return, and click [Read Fault Code] and [DTC Display] in turn to perform the DTC reading function. At this time, the DTC C05C1-00 has disappeared, indicating that learning the brake pedal position sensor succeeds.