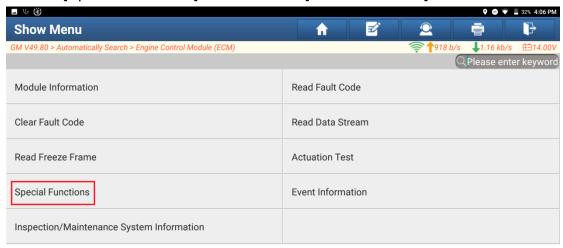

lectronic Suspension Control, Radio, Driver Door Module, Driver Position Module, Passenger Door Module, Remote Control Door Lock Receiver, Vehicle Comm. Interface Module, Immobilizer, Amplifier and so on.

#### Basic Functions:

Reading ECU information Reading DTCs Clearing DTCs Reading vehicle running data Vehicle component operation test

#### Special Functions:

• Engine Control Module: Oil Life Reset

Accelerator Pedal Position (APP) Learn Crankshaft Position Variation Learn



3. Choose [Automatically Search] to identify car models automatically.







4. Click [Smart Detection] to scan the entire vehicle systems.





5. The DTC C05C1-00 exists in the ECM. Click [ECM (Engine Control Module)] to access the system.



## 6. Click [Special Functions] and then click [Learn Functions].







## 7. Click [Brake Pedal Position Sensor Learn].





## 8. Click [Learn].





9. The status value changes. Learning is completed.



10. Return, and click [Read Fault Code] and [DTC Display] in turn to perform the DTC reading function. At this time, the DTC C05C1-00 has disappeared, indicating that learning the brake pedal position sensor succeeds.











## **Statement:**

The content of this document is copyrighted by Shenzhen Launch Tech Co., Ltd., and no individual or organization may quote or reprint it without consent.