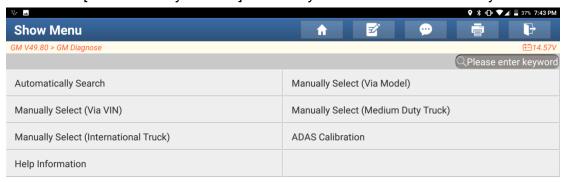

#### Special Functions:

• Engine Control Module: Oil Life Reset

Accelerator Pedal Position (APP) Learn Crankshaft Position Variation Learn

3. Choose [Automatically Search] to identify car models automatically.