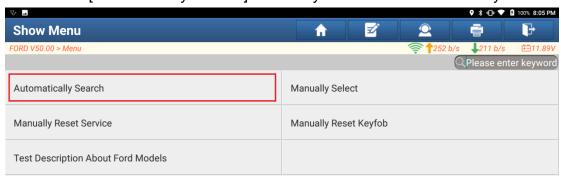

3. Choose [Automatically Search] to identify car models automatically.

4. Click [Smart Detection] to scan the entire vehicle systems.

5. Click [PCM (Powertrain Control Module)] to access the system.

## 6. Click [Special Functions].

## 7. Click [DPF (Diesel Particulate Filter) Static Regeneration].

0

G

Ð

Show Menu
FORD V50.00 > Automatically Search > PCM (Powertrain Control Module) > Special Functions

PCM (Powertrain Control Module) Service Functions