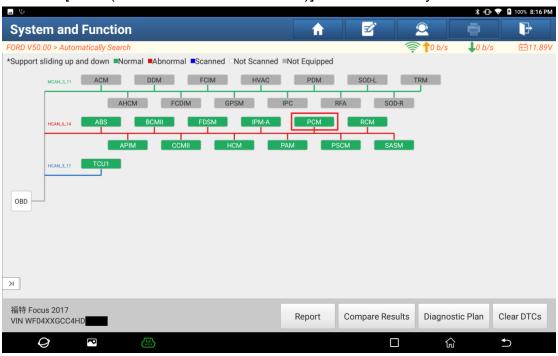

3. Choose [Automatically Search] to identify car models automatically.

4. Click [Smart Detection] to scan the entire vehicle systems.

5. Click [PCM (Powertrain Control Module)] to access the system.