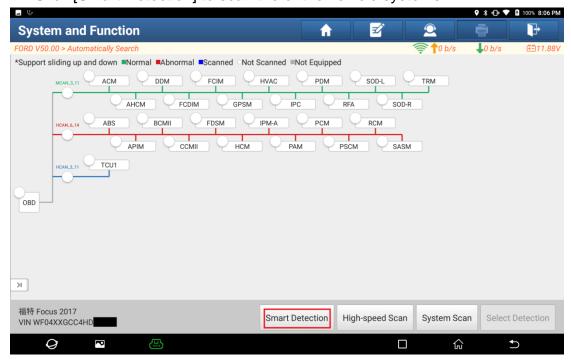

3. Choose [Automatically Search] to identify car models automatically.

4. Click [Smart Detection] to scan the entire vehicle systems.

5. Click [PCM (Powertrain Control Module)] to access the system.