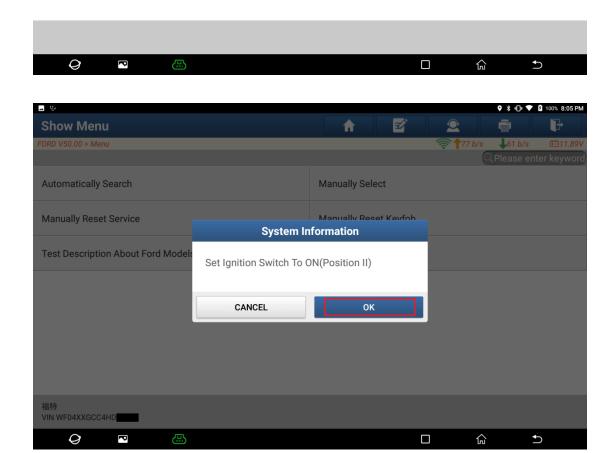

filter regeneration to reduce soot load.

Tested models: Ford/2017/Focus, VIN: WF04XXGCC4HD\*\*\*\*\*

1. On a PAD V, choose [Local Diagnose].

## 2. Then, choose [Ford] to test.

Ford Diagnosis V50.00