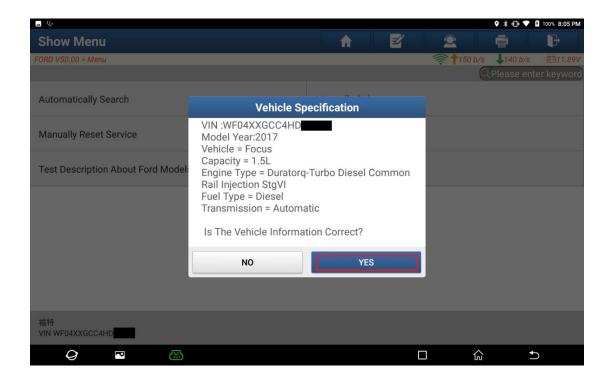

3. Choose [Automatically Search] to identify car models automatically.

4. Click [Smart Detection] to scan the entire vehicle systems.

5. Click [PCM (Powertrain Control Module)] to access the system.