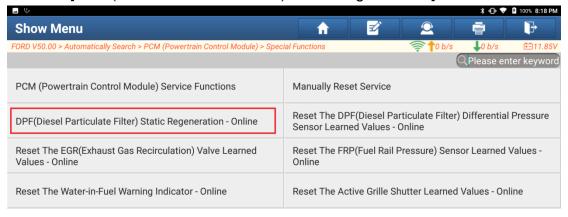

## 7. Click [DPF (Diesel Particulate Filter) Static Regeneration].

0

G

Ð

Show Menu
FORD V50.00 > Automatically Search > PCM (Powertrain Control Module) > Special Functions

PCM (Powertrain Control Module) Service Functions

Manually Reset Service

DPF(Diesel Particulate Filter) Static Personal Poper (Powertrain Control Module) Service Functions

Reset The DPF(Diesel Particulate Filter) Differential Pressure Inline

DPF(Diesel Particulate Filter) Static Regeneration
Values - Online

Carry Out This Procedure To Regenerate The Diesel Particulate Filter.

Reset The Water-in-Fuel Warning Int

NO

YES

We 111.87V

Carry Out This Procedure To Regenerate The Diesel Particulate Filter.

Tessure) Sensor Learned Values - Online