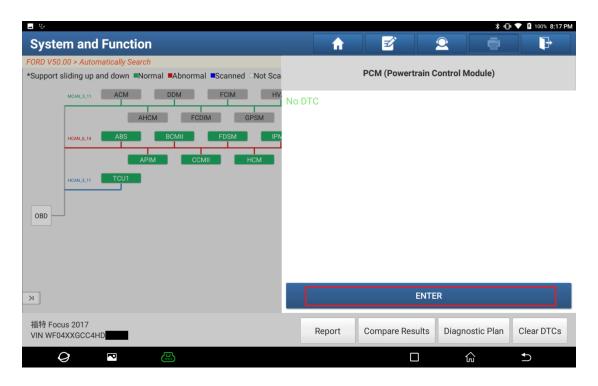

3. Choose [Automatically Search] to identify car models automatically.

4. Click [Smart Detection] to scan the entire vehicle systems.

5. Click [PCM (Powertrain Control Module)] to access the system.

## 6. Click [Special Functions].