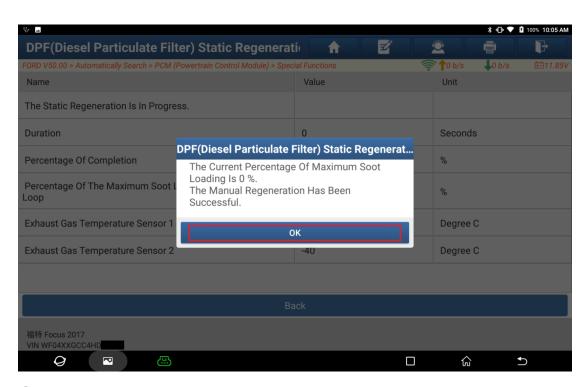

Carry Out This Procedure To Regenerate The Diesel Particulate Filter.

Reset The Water-in-Fuel Warning Int

NO

YES

We 111.87V

Carry Out This Procedure To Regenerate The Diesel Particulate Filter.

Tessure) Sensor Learned Values - Online

utter Learned Values - Online

8. Click OK. The diesel particulate filter static regeneration is completed.