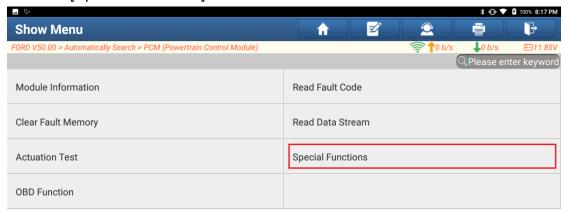

## 6. Click [Special Functions].

## 7. Click [DPF (Diesel Particulate Filter) Static Regeneration].

0

G

Ð

Show Menu
FORD V50.00 > Automatically Search > PCM (Powertrain Control Module) > Special Functions

PCM (Powertrain Control Module) Service Functions