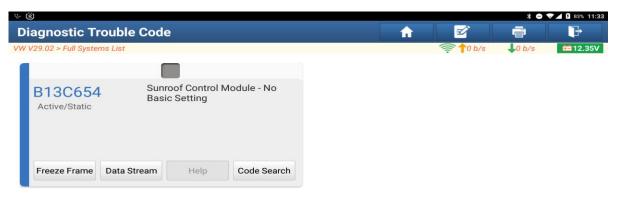

## **Procedure:**

1. The 09 central electrical device has the active/static DTC: B13C654 sliding sunroof control unit - no basic settings. (See the following figure.)

Figure 1

2. Choose [04 Basic Settings]. (See the following figure.)