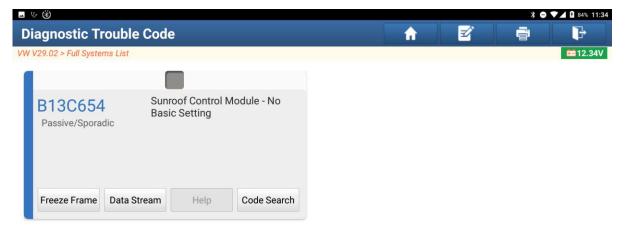

## **Basic Settings of VW Lamando Sliding Sunroof Control Unit**

**Function description:** On VW Lamando, the 09 central electrical device has the active/static DTC: B13C654 sliding sunroof control unit-no basic settings. The function of "04 Basic Settings" needs to be performed.

## **Procedure:**

1. The 09 central electrical device has the active/static DTC: B13C654 sliding sunroof control unit - no basic settings. (See the following figure.)

Figure 1

2. Choose [04 Basic Settings]. (See the following figure.)