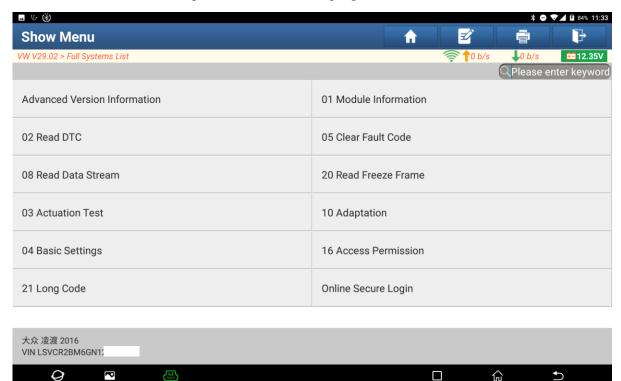

## **Procedure:**

1. The 09 central electrical device has the active/static DTC: B13C654 sliding sunroof control unit - no basic settings. (See the following figure.)

Figure 1

2. Choose [04 Basic Settings]. (See the following figure.)

Figure 2

3. Choose [Sunroof]. (See the following figure.)

Figure 3

4. Click [Adjust]. (See the following figure.)

Figure 4

5. The value of the basic setting status is changed to "Finished Correctly". (See the