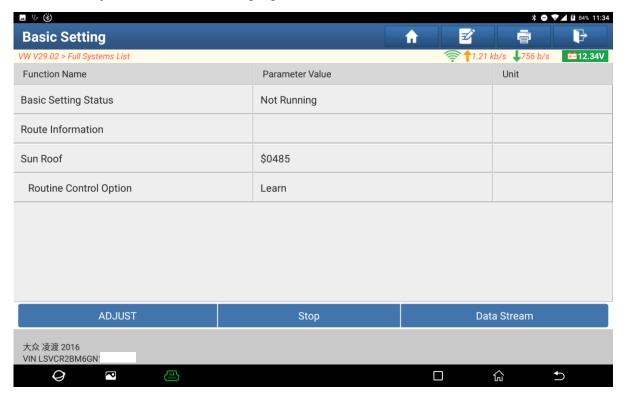

Figure 2

3. Choose [Sunroof]. (See the following figure.)

Figure 3

4. Click [Adjust]. (See the following figure.)

Figure 4

5. The value of the basic setting status is changed to "Finished Correctly". (See the