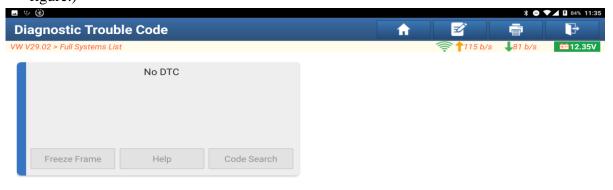

following figure.)

Figure 5

6. The DTC status changes from "Active/Static" to "Passive/Sporadic". (See the following figure.)

Figure 6

7. After DTC clearing, the 09 central electrical device has no DTC. (See the following figure.)