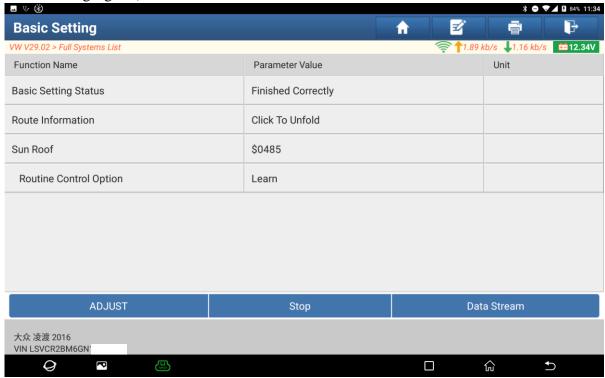

Figure 2

3. Choose [Sunroof]. (See the following figure.)

Figure 3

4. Click [Adjust]. (See the following figure.)

Figure 4

5. The value of the basic setting status is changed to "Finished Correctly". (See the

following figure.)

Figure 5

6. The DTC status changes from "Active/Static" to "Passive/Sporadic". (See the following figure.)

Figure 6

7. After DTC clearing, the 09 central electrical device has no DTC. (See the following figure.)