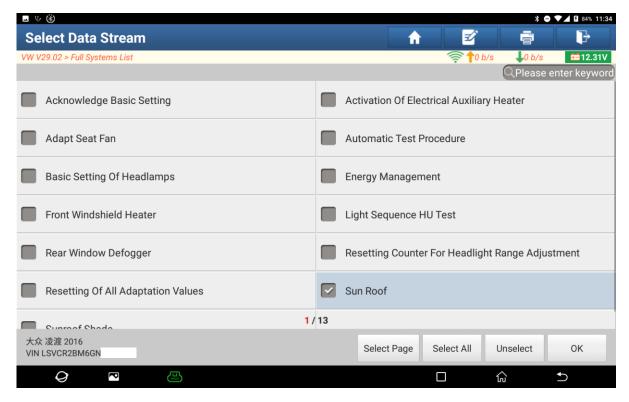

## **Procedure:**

1. The 09 central electrical device has the active/static DTC: B13C654 sliding sunroof control unit - no basic settings. (See the following figure.)

Figure 1

2. Choose [04 Basic Settings]. (See the following figure.)

Figure 2

3. Choose [Sunroof]. (See the following figure.)

Figure 3

4. Click [Adjust]. (See the following figure.)

Figure 4

5. The value of the basic setting status is changed to "Finished Correctly". (See the