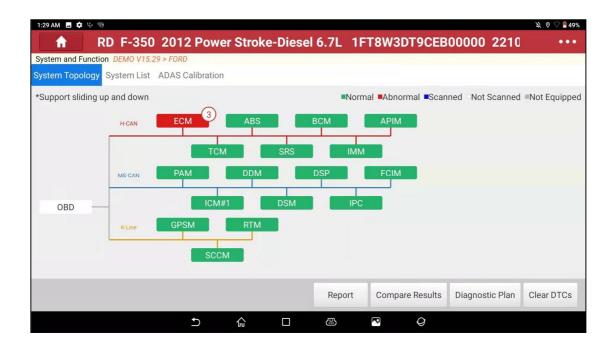

## Comprehensive Diagnostic Tools New Function: Topology Map

Dear All,

Recently, we release a new function on X-431 Pad VII and X-431 Pad V. it is topology map function:

The topology map refers to the physical layout diagram of the interconnection of the vehicle control modules. The topology map does not show the physical connections of the sensors and actuators within each, or the distance between the nodes of each control module, but only shows the relationship between the vehicle control modules in the form of a graph.

By topology map, we can understand the vehicle bus branch categories, also it helps us understand the distribution of vehicle control modules on the bus. The working status of the control modules of each node displayed on the topological bus helps to judge whether there is a fault or abnormality.