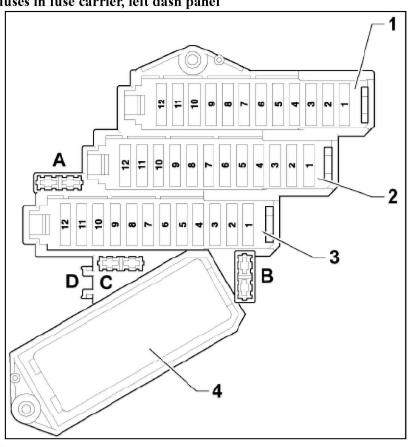

## Position of relays and fuses

Position of fuses in fuse carrier, left dash panel

Fuse colours:

40A-orange 30A-green 25A-white 20A-yellow 3A-purple 15A-blue 10A-red 7.5A-brown 5A-beige

1 - Fuse carrier ST1 (red)

2 - Fuse carrier ST2 (brown)

3 - Fuse carrier ST3 (black)

4 - CAN separating connector T46a

- A up to D - vacant