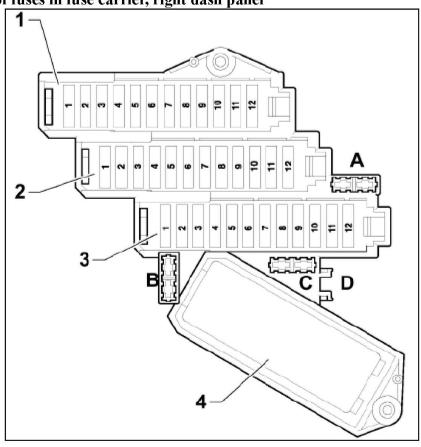

Position of fuses in fuse carrier, right dash panel

Fuse colours

40 A - orange 30 A - green 25 A - white 20 A - yellow 15 A - blue

10 A - red 7,5 A -brown 5 A -beige 3 A -purple

1 - Fuse carrier ST1 (black) 2 - Fuse carrier ST2 (brown)

3 - Fuse carrier ST3 (red) 4 - CAN separating connector T46b

- A up to D - vacant